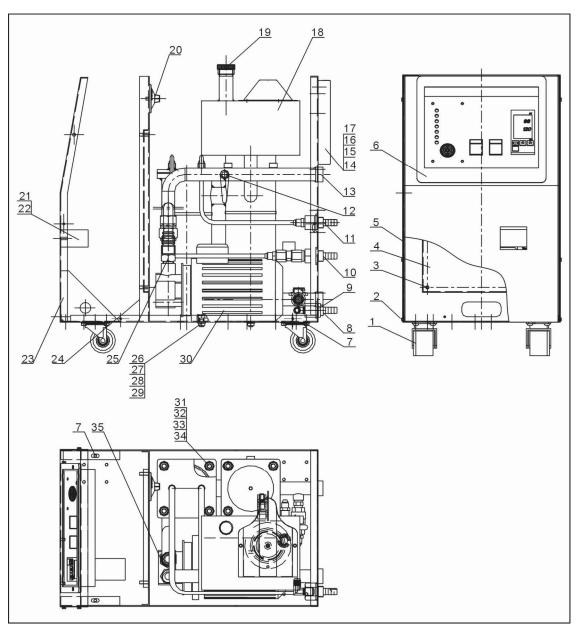

### 2.2.1 System Structure Drawing (STM-405E)

Remarks: Please refer to material list 2.2.2 for specific explanation of the Arabic numbers in parts drawing.

Picture 2-3: System Structure Drawing (STM-405E)

### 2.2.2 Parts List (STM-405E)

Table 2-1: Parts List (STM-405E)

| No. | Name                                  | Parts No.     | No. | Name                                       | Parts No.     |
|-----|---------------------------------------|---------------|-----|--------------------------------------------|---------------|
| 1   | Black rubber caster 2"                | YE03000200000 | 19  | Aluminum oil pipe cap                      | BH12030403040 |
| 2   | Thick head screw M4×6                 | YW63040600000 | 20  | EGO (with no plastic box)                  | BH90115000150 |
| 3   | Flat head screw M6×15                 | YW63061700000 | 21  | Breaker platen                             | -             |
| 4   | Electrical supporting plate           | -             | 22  | Hexagon screw<br>M5                        | YW64000600000 |
| 5   | Cover plate                           | -             | 23  | Operation panel                            | -             |
| 6   | Plastic operation panel               | YR40009500000 | 24  | Rack                                       | -             |
| 7   | Flat head screw M6×10                 | YW62061000000 | 25  | Copper flared joint 3/4"H ×1/2"PT×55       | BH12030401010 |
| 8   | Oil exhast coupling                   | -             | 26  | Outer<br>hexagobalbolt<br>M8×25            | YW60082500300 |
| 9   | Copper male connector                 | -             | 27  | Hexagon nut M8                             | YW64080600000 |
| 10  | Cooling water inlet coupling          | -             | 28  | Flat washer<br>8×16×1.5                    | YW66081600000 |
| 11  | Cooling water outlet copling          | -             | 29  | Spring washer<br>8mm                       | YW65008000100 |
| 12  | Thermocouple oil type (short)         | BE90100000150 | 30  | Pump TP-37                                 | BM20023450050 |
| 13  | Oil outlet                            | -             | 31  | Hexagon socket<br>head cap screw<br>M10×25 | YW61102500000 |
| 14  | Liquid level indicator base           | BW2000001010  | 32  | Flat washer 10                             | YW66102500000 |
| 15  | Glass tube                            | YW70961400000 | 33  | Spring washer 10                           | YW65010000000 |
| 16  | Liauid level indicator male connector | BH12010406210 | 34  | Hexagon nut M10                            | YW64001000300 |
| 17  | Liquid level indicator screw          | BH12060700110 | 35  | Copper flared joint 3/4"H×1/2"PT×75        | BH12030401110 |
| 18  | Heating tank assembly                 | -             |     |                                            |               |