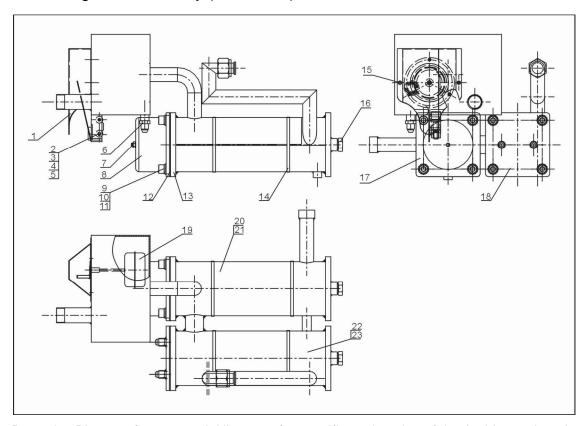

## 2.2.3 Heating Tank Assembly (STM-405E)

Remarks: Please refer to material list 2.2.4 for specific explanation of the Arabic numbers in parts drawing.

Picture 2-4: Heating Tank Assembly (STM-405E)

### 2.2.4 Parts List (STM-405E)

Table 2-2: Parts List (STM-405E)

| No. | Name                                             | Parts No.     | No. | Name                             | Parts No.     |
|-----|--------------------------------------------------|---------------|-----|----------------------------------|---------------|
| 1   | Cover plate of change-over switch                | -             | 13  | Heating tank                     | -             |
| 2   | Microswitch                                      | YE14152400000 | 14  | Stainless steel pipe bundle 4.5" | YW02004500000 |
| 3   | Screw M5                                         | YW64000600000 | 15  | Flat heat screw<br>M6×10         | YW62061000000 |
| 4   | Flat head screw M5×30                            | YW60530000000 | 16  | Screw 1/2PT                      | BH12010200510 |
| 5   | Heat insulation gasket of liquid level indicator | YR10109000000 | 17  | Heater set                       | -             |
| 6   | Copper Teflon pipe coupling 1/4H×1/4PT           | BH12010400410 | 18  | Cooling pipe set                 | -             |
| 7   | Nut M6                                           | YW64000600300 | 19  | Floating ball                    | -             |
| 8   | Heater cover                                     | BL80091000120 | 20  | Heating tank wrapper sheet 1     | -             |
| 9   | Socket head cap screw M10×25                     | YW61102500000 | 21  | Heating tank wrapper sheet 2     | -             |
| 10  | Flat washer 10×25                                | YW66102500000 | 22  | Cooling tank wrapper sheet 1     | -             |
| 11  | Spring washer 10                                 | YW65010000000 | 23  | Cooling tank wrapper sheet 2     | -             |
| 12  | Flexible graphite washer 120×120×2.0mm           | YR20121200000 | -   |                                  |               |