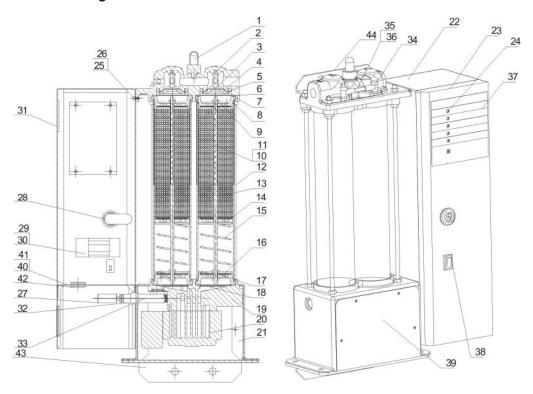

## 2.2.2 Parts Drawing

Picture 2-3: Parts Drawing

## 2.2.3 Components List

Table 2-1: Components List (HAD0106-06)

| No | Name                                                   | Stock Number  | No | Name                             | Stock<br>Number |
|----|--------------------------------------------------------|---------------|----|----------------------------------|-----------------|
| 1  | Dew point indicator                                    | -             | 23 | Control box cover                | -               |
| 2  | Valve cover                                            | -             | 24 | Circuit board                    |                 |
| 3  | Check valve                                            | -             | 25 | Flat head screw                  | -               |
| 4  | O-ring (inner diameter is Φ31, section diameter is Φ2) | -             | 26 | Inner hexagon screw              | -               |
| 5  | Air inlet fixed plate                                  | -             | 27 | Muffler                          | -               |
| 6  | O-ring (inner diameter is Φ60, section diameter is Φ3) | -             | 28 | Door lock with small barrier     | -               |
| 7  | Cartridge upper cover                                  | -             | 29 | Terminal block base fixing plate | -               |
| 8  | O-ring (inner diameter is Φ55, section diameter is Φ2) | -             | 30 | Terminal block base              | -               |
| 9  | Cartridge Sleeve                                       | -             | 31 | Stainless steel hinge            | -               |
| 10 | Dual-head screw                                        | -             | 32 | Female direct connector          | -               |
| 11 | Dual-head screw 01                                     | -             | 33 | Stainless steel pipe             | -               |
| 12 | Cartridge                                              | -             | 34 | Hexagon connector                | -               |
| 13 | Molecular sieve(4A)                                    | YW61030600100 | 35 | Copper air pipe                  | -               |
| 14 | Inner sleeve of cartridge                              | -             | 36 | Copper end cap                   | -               |
| 15 | Spring Φ50×80 (line diameter is Φ2)                    | -             | 37 | Operation panel                  | -               |
| 16 | Silencing screener                                     | -             | 38 | Power switch                     | -               |
| 17 | Cotton filter                                          | -             | 39 | Base side plate                  | -               |
| 18 | Filter flapper                                         | -             | 40 | Cable seal ring                  | -               |
| 19 | Cartridge lower cover                                  | -             | 41 | Cabinet cover partition          | -               |
| 20 | Solenoid valve                                         | -             | 42 | Cabinet cover partition 01       | -               |
| 21 | Base frame                                             | -             | 43 | Adapter plate1                   | -               |
| 22 | Control box base                                       | -             | 44 | Adapter plate                    | -               |