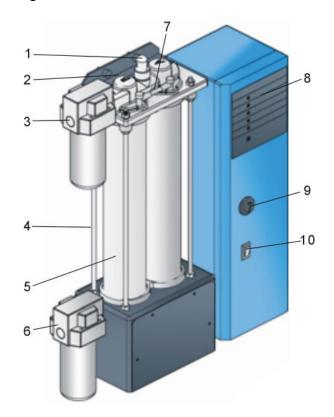

## 2.2.1 Components Diagram

- 1. Dew point indicator
- 2. Outlet head
- 3. Air outlet (air filter)

7. Orifice

- 4. Dual-head screw
- 5. Cartridge
- 6. Air inlet (oil filter)

- 8. Operation panel
- 9. Door chain
- 10. Power switch

Picture 2-2: Components Diagram