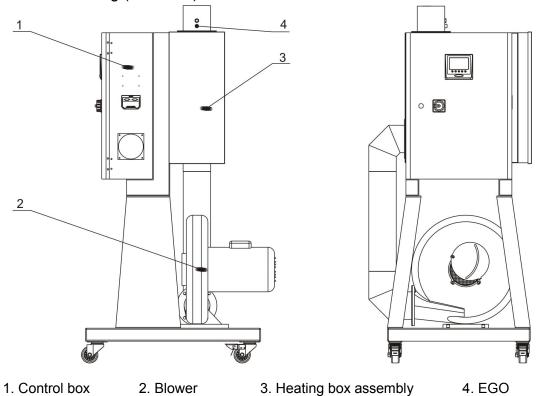

# 1. Structural Drawing (HA-30~400)



#### Names of Parts:

- 1. Heating box assembly
- 2. EGO
- 3. Control box
- 4. Pipe heater

5. Blower

6. Fixing plate of heating box

#### 2. Structural Drawing (HA-600~700)



#### Names of Parts:

- 1. Blower
- 2.Fixed beam of heating case
- 3. Heating box assembly
- 4.EGO

- 5. Control box
- 6. Pipe heater



# 3. Structural Drawing (HA-1000)





# 4. Parts Drawing (HA-30~400)



Remarks: Please refer to material list 5 for specific explanation of the Arabic numbers in parts drawing.

# 5. Parts List (HA-30~400)

|     | Name                   | Part No.      |               |               |
|-----|------------------------|---------------|---------------|---------------|
| No. |                        | HA-30         | HA-40         | HA-60         |
| 1   | Heating case fastener* | YR10141100000 | YR10141100000 | YR10151200000 |
| 2   | Drying blower*         | YM40001500400 | BM40253200150 | BM40338000150 |
| 3   | Blower fastener*       | YR10001200600 | YR10001200600 | YR10141100000 |
| 4   | Rack metal plate       | BK90003001620 | BK90004001620 | BK90006001620 |
| 5   | Control box            | BH90003001150 | BH90004001