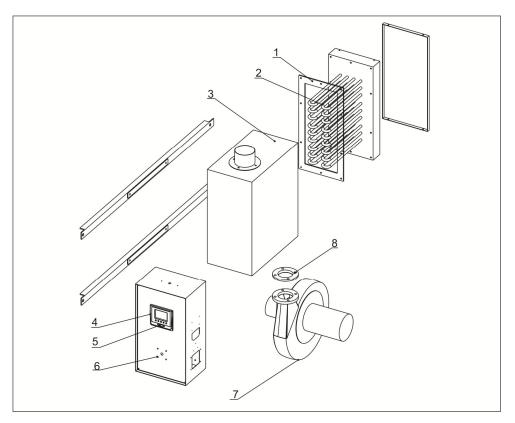

# 4. Parts Drawing (HA-30~400)

Remarks: Please refer to material list 5 for specific explanation of the Arabic numbers in parts drawing.

# 5. Parts List (HA-30~400)

|     | Name                   | Part No.      |               |               |
|-----|------------------------|---------------|---------------|---------------|
| No. |                        | HA-30         | HA-40         | HA-60         |
| 1   | Heating case fastener* | YR10141100000 | YR10141100000 | YR10151200000 |
| 2   | Drying blower*         | YM40001500400 | BM40253200150 | BM40338000150 |
| 3   | Blower fastener*       | YR10001200600 | YR10001200600 | YR10141100000 |
| 4   | Rack metal plate       | BK90003001620 | BK90004001620 | BK90006001620 |
| 5   | Control box            | BH90003001150 | BH90004001150 | BH90006001150 |
| 6   | Lamp cover             | YR90441300000 | YR90441300000 | YR90441300000 |
| 7   | Control box            | YR40400200000 | YR40400200000 | YR40400200000 |
| 8   | Pipe heater*           | BH70202200050 | BH70400300350 | BH70123900150 |
| NI- | Name                   | Part No.      |               |               |
| No. |                        | HA-100        | HA-200        | HA-400        |
| 1   | Heating case fastener* | YR10161200000 | YR10161200000 | YR10607500100 |
| 2   | Drying blower*         | BM40432200150 | BM40532200150 | BM30055000060 |
| 3   | Blower fastener*       | YR10010000600 | YR10020000600 | YR10001200600 |
| 4   | Rack metal plate       | BK90010001620 | BK90020001620 | BK90040001620 |
| 5   | Control box            | BH90010001150 | BH90020001150 | BH90040001150 |
| 6   | Lamp cover             | YR90441300000 | YR90441300000 | YR90441300000 |

| 7 | Control box  | YR40400200000 | YR40400200000 | YR40400200000 |
|---|--------------|---------------|---------------|---------------|
| 8 | Pipe heater* | BH70160600250 | BH70301200150 | BH70601800250 |

<sup>\*</sup> means possible broken parts. \*\* means easy broken part. and spare backup is suggested.

Please confirm the version of manual before placing the purchase order to guarantee that the item number of the spare part is in accordance with the real object.