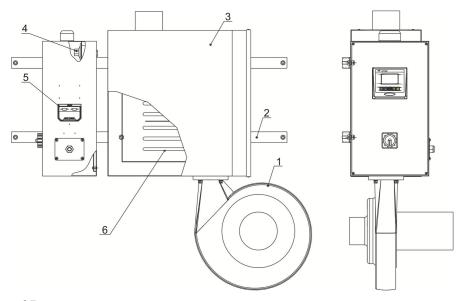

#### 2. Structural Drawing (HA-600~700)

#### Names of Parts:

- 1. Blower
- 2.Fixed beam of heating case
- 3. Heating box assembly
- 4.EGO

- 5. Control box
- 6. Pipe heater