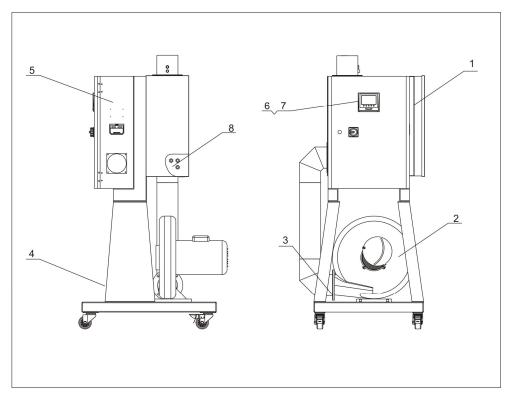

# 1. Structural Drawing (HA-30~400)

#### Names of Parts:

- 1. Heating box assembly
- 2. EGO
- 3. Control box
- 4. Pipe heater

5. Blower

6. Fixing plate of heating box