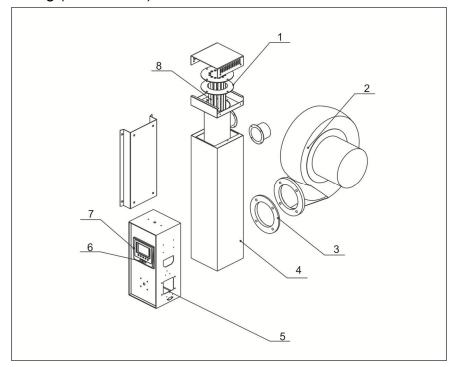

# 4. Parts Drawing (HA-30~400)

Remarks: Please refer to material list 5 for specific explanation of the Arabic numbers in parts drawing.

# 5. Parts List (HA-30~400)

|     | Name                   | Part No.      |               |               |
|-----|------------------------|---------------|---------------|---------------|
| No. |                        | HA-30         | HA-40         | HA-60         |
| 1   | Heating case fastener* | YR10141100000 | YR10141100000 | YR10151200000 |
| 2   | Drying blower*         | YM40001500400 | BM40253200150 | BM40338000150 |
| 3   | Blower fastener*       | YR10001200600 | YR10001200600 | YR10141100000 |
| 4   | Rack metal plate       | BK90003001620 | BK90004001620 | BK90006001620 |
| 5   | Control box            | BH90003001150 | BH90004001150 | BH90006001150 |
| 6   | Lamp cover             | YR90441300000 | YR90441300000 | YR90441300000 |
| 7   | Control box            | YR40400200000 | YR40400200000 | YR40400200000 |
| 8   | Pipe heater*           | BH70202200050 | BH70400300350 | BH70123900150 |
| NI- | Name                   | Part No.      |               |               |
| No. |                        | HA-100        | HA-200        | HA-400        |
| 1   | Heating case fastener* | YR10161200000 | YR10161200000 | YR10607500100 |
| 2   | Drying blower*         | BM40432200150 | BM40532200150 | BM30055000060 |
| 3   | Blower fastener*       | YR10010000600 | YR10020000600 | YR10001200600 |
| 4   | Rack metal plate       | BK90010001620 | BK90020001620 | BK90040001620 |
| 5   | Control box            | BH90010001150 | BH90020001150 | BH90040001150 |
| 6   | Lamp cover             | YR90441300000 | YR90441300000 | YR90441300000 |

| 7 | Control box  | YR40400200000 | YR40400200000 | YR40400200000 |
|---|--------------|---------------|---------------|---------------|
| 8 | Pipe heater* | BH70160600250 | BH70301200150 | BH70601800250 |