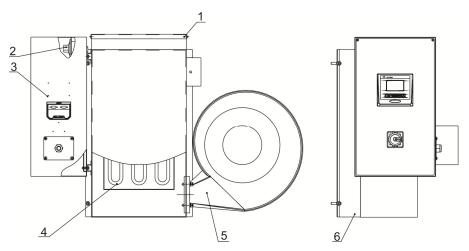

# 1. Structural Drawing (HA-30~400)

#### Names of Parts:

- 1. Heating box assembly
- 2. EGO
- 3. Control box
- 4. Pipe heater

5. Blower

6. Fixing plate of heating box