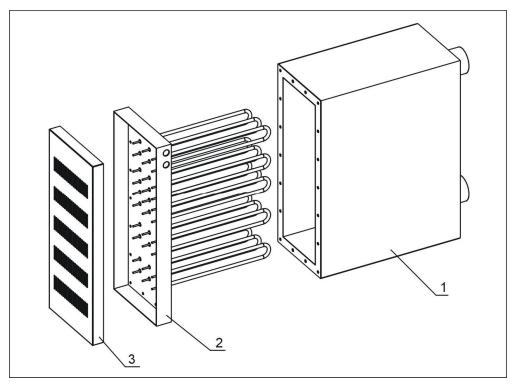

#### 12. Heater Case Assembly(SDD-300U/200H~1200U/700H)

Remarks: Please refer to material list 13 for specific explanation of the Arabic numbers in parts drawing.

#### 13. Part List of Process Heater Case Ass. (SDD-300U/200H~1200U/700H)

|     |                         | Part No.                |                         |                          |  |
|-----|-------------------------|-------------------------|-------------------------|--------------------------|--|
| No. | Description             | 300U/200H<br>~450U/200H | 600U/400H<br>~750U/400H | 900U/700H<br>~1200U/700H |  |
| 1   | Heater case             | -                       | -                       | -                        |  |
| 2   | Pipe heater*            | BH70124000550           | BH70184000550           | BH70244000850            |  |
| 3   | Heater case cover plate | -                       | -                       | -                        |  |