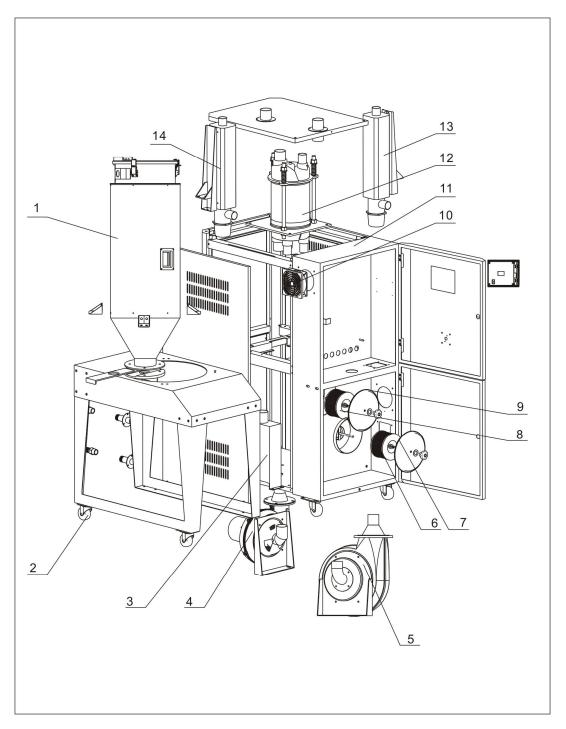

#### 2. Assembly Drawing (SDD-40U/40H~80U/40H)

Remarks: Please refer to material list 3 for specific explanation of the Arabic numbers in parts drawing.

### 3. Parts List (SDD-40U/40H~80U/40H)

| No. | Description                  | Part No.         |                  |  |  |  |
|-----|------------------------------|------------------|------------------|--|--|--|
| NO. | Description                  | 40U/40H          | 80U/40H          |  |  |  |
| 1   | Drying hopper                | -                | -                |  |  |  |
| 2   | Castor wheel                 | YW03000301100    | YW03000301100    |  |  |  |
| 2   | Brake castor wheel           | YW03000300000    | YW03000300000    |  |  |  |
| 3   | Cooler                       | BW8808000020     | BW8808000020     |  |  |  |
| 4   | Regen. blower *              | BM40025300850    | BM40025300850    |  |  |  |
| 5   | Drying blower *              | YM30012900000    | YM30012900000    |  |  |  |
| 6   | Drying filter **             | YR50128300100    | YR50128300100    |  |  |  |
| 7   | Sealing for filtering barrel | YR10017000000    | YR10017000000    |  |  |  |
| 8   | Regen. filter **             | YR50128300000    | YR50128300000    |  |  |  |
| 9   | Sealing for filtering barrel | YR10017000100    | YR10017000100    |  |  |  |
| 10  | Exhaust fan **               | YM60121206400    | YM60121206400    |  |  |  |
| 11  | Rack metal plate             | -                | -                |  |  |  |
| 12  | Honeycomb assembly           | Refer to list 9  | Refer to list 9  |  |  |  |
| 13  | Regen. heater                | Refer to list 11 | Refer to list 11 |  |  |  |
| 14  | Drying heater                | Refer to list 11 | Refer to list 11 |  |  |  |

<sup>\*</sup> means possible broken parts.

<sup>\*\*</sup> means easy broken part. and spare backup is suggested.