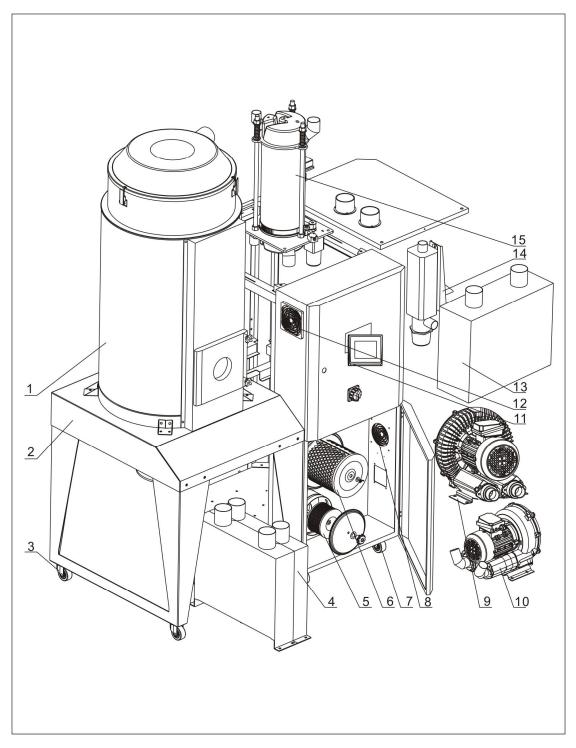

### 6. Assembly Drawing (SDD-300U/200H~1200U/700H)

Remarks: Please refer to material list 7 for specific explanation of the Arabic numbers in parts drawing.

### 7. Parts List (SDD-300U/200H~1200U/700H)

| Part No. |                    |                             |                  |                  |                  |  |
|----------|--------------------|-----------------------------|------------------|------------------|------------------|--|
| No.      | Description        | 300U/200H 450U/200H         |                  | 600U/400H        | 750U/400H        |  |
| 1        | Drying hopper      | BK04300000020               | BK04450000020    | BY10060000250    | BY10075000050    |  |
| 2        | Rack metal plate   | BK04030000720               | BK04045000920    | BK04060001120    | BK04075001320    |  |
| 3        | Brake castor wheel | YW03000300000               | YW03000300000    | YW03000300000    | YW03000300000    |  |
|          | 01                 | BL03154040120               | BL03154040120    | BW88030300020    | BW88030300020    |  |
| 4        | Cooler             | BW88152000020 BW88152000020 |                  | BW88030030020    | BW88030030020    |  |
| 5        | Regen. filter **   | YR50708000100               | YR50708000100    | YR50708000100    | YR50708000100    |  |
| 6        | Drying filter **   | YR50203000100               | YR50203000100    | YR50241400000    | YR50241400000    |  |
| 7        | Castor wheel       | YW03000300200               | YW03000300200    | YW03000400200    | YW03000300200    |  |
| 8        | Anti-dust screen   | YR40120300000               | YR40120300000    | YR40120300000    | YR40120300000    |  |
| 9        | Drying blower *    | BM30042000050               | BM30042000050    | BM30055000050    | BM30055000050    |  |
| 10       | Regen. blower *    | BM30020500050               | BM30020500050    | BM30031000150    | BM30031000150    |  |
| 11       | Control panel      | YE81878500300               | YE81878500300    | YE81878500300    | YE81878500300    |  |
| 12       | Exhaust fan **     | YM60121206400               | YM60121206400    | YM60121206400    | YM60121206400    |  |
| 13       | Heater case        | Refer to list 11            | Refer to list 11 | Refer to list 11 | Refer to list 11 |  |
| 14       | Regen. heater      | Refer to list 11            | Refer to list 11 | Refer to list 11 | Refer to list 11 |  |
| 15       | Honeycomb assembly | Refer to list 9             | Refer to list 9  | Refer to list 9  | Refer to list 9  |  |
| No.      | Description        | Part No.                    |                  |                  |                  |  |
| NO.      | Description        | 900U/                       | 700H             | 1200U/700H       |                  |  |
| 1        | Drying hopper      | BY10090                     | 000550           | BY10120000150    |                  |  |
| 2        | Rack metal plate   | BK04907                     | 000020           | BK04120000520    |                  |  |
| 3        | Brake castor wheel | YW03000                     | 0300000          | YW03000300000    |                  |  |
| 4        | Cooler             | BL03507045020               |                  | BL03507045020    |                  |  |
| 4        | Coolei             | BW88507                     | 7000020          | BW88507000020    |                  |  |
| 5        | Regen. filter **   | YR50203                     | 8000000          | YR50203000000    |                  |  |
| 6        | Drying filter **   | YR50241400000               |                  | YR50241400000    |                  |  |
| 7        | Castor wheel       | YW03000300200               |                  | YW03000300200    |                  |  |
| 8        | Anti-dust screen   | YR40120                     | 300000           | YR40120300000    |                  |  |
| 9        | Drying blower *    | BM30075000050               |                  | BM30075000050    |                  |  |
| 10       | Regen. blower *    | BM30042000050               |                  | BM30042000050    |                  |  |
| 11       | Control panel      | YE81878                     | 500300           | YE81878500300    |                  |  |
| 12       | Exhaust fan **     | YM60121                     | 206400           | YM60121206400    |                  |  |
| 13       | Heater case        | Refer to                    | list 11          | Refer to list 11 |                  |  |
| 14       | Regen. heater      | Refer to                    | list 11          | Refer to list 11 |                  |  |
| 15       | Honeycomb assembly | Refer to list 9             |                  | Refer to list 9  |                  |  |

<sup>\*</sup> means possible broken parts.

<sup>\*\*</sup> means easy broken part. and spare backup is suggested.