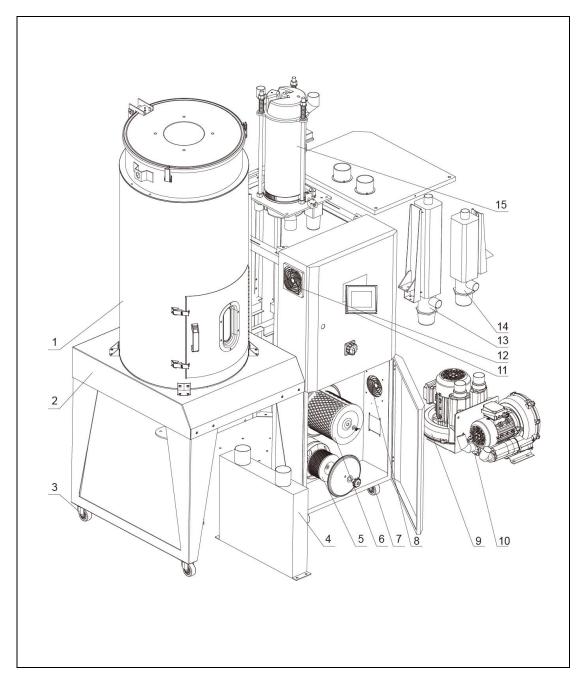

# 4. Assembly Drawing (SDD-120U/80H~230U/120H)

Remarks: Please refer to material list 5 for specific explanation of the Arabic numbers in parts drawing.

# 5. Parts List (SDD-120U/80H~230U/120H)

|     | Description -      | Part No.         |                  |                  |                  |  |  |
|-----|--------------------|------------------|------------------|------------------|------------------|--|--|
| No. |                    | 120U/80H         | 160U/80H         | 160U/120H        | 230U/120H        |  |  |
| 1   | Drying hopper      | -                | -                | -                | -                |  |  |
| 2   | Rack metal plate   | -                | -                | -                | -                |  |  |
| 3   | Brake castor wheel | YW03000300000    | YW03000300000    | YW03000300000    | YW03000300000    |  |  |
| 4   | Cooler             | BW88080000020    | BW88080000020    | BW88080000020    | BW88080000020    |  |  |
| 5   | Regen. filter **   | YR50128300000    | YR50128300000    | YR50128300000    | YR50128300000    |  |  |
| 6   | Drying filter **   | YR50708000200    | YR50708000200    | YR50708000200    | YR50708000200    |  |  |
| 7   | Castor             | YW03000300200    | YW03000300200    | YW03000300200    | YW03000300200    |  |  |
| 8   | Anti-dust screen   | YR40120300000    | YR40120300000    | YR40120300000    | YR40120300000    |  |  |
| 9   | Drying blower *    | BM30031000150    | BM30031000150    | BM30031000150    | BM30031000150    |  |  |
| 10  | Regen. blower *    | YM30012900000    | YM30012900000    | YM30012900000    | YM30012900000    |  |  |
| 11  | Control panel      | YE81878500300    | YE81878500300    | YE81878500300    | YE81878500300    |  |  |
| 12  | Exhaust fan **     | YM60121206400    | YM60121206400    | YM60121206400    | YM60121206400    |  |  |
| 13  | Drying heater      | Refer to list 11 |  |  |
| 14  | Regen. heater      | Refer to list 11 |  |  |
| 15  | Honeycomb assembly | Refer to list 9  |  |  |

<sup>\*</sup> means possible broken parts.

<sup>\*\*</sup> means easy broken part. and spare backup is suggested.