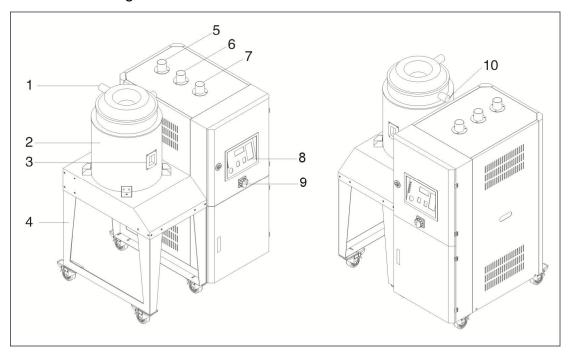

### 1. Structural Drawing

#### Parts name:

- 1. Return air outlet 2. Insulated drying hopper
- 3. Sight-glass window (or maintainace door for hopper capacity more than 80U)
- 4. Floor stand
- 5. Dry air outlet
- 6. Return air inlet
- 7. Moisture outlet

- 8. Control panel
- 9. Main power switch
- 10. Dry air inlet