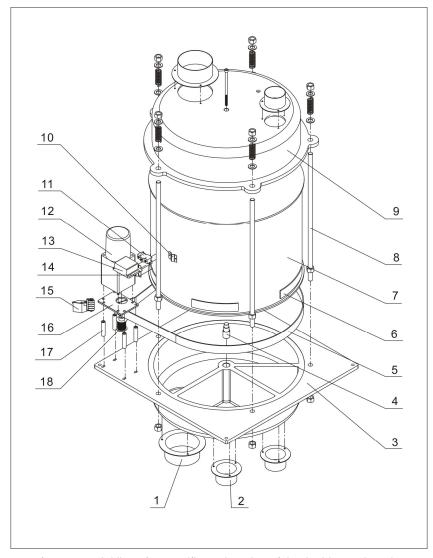

#### 2. Assembly Drawing (SDD-40U/40H~80U/40H)

Remarks: Please refer to material list 3 for specific explanation of the Arabic numbers in parts drawing.

### 3. Parts List (SDD-40U/40H~80U/40H)

| No. | Description                  | Part No.         |                  |  |  |  |
|-----|------------------------------|------------------|------------------|--|--|--|
| NO. | Description                  | 40U/40H          | 80U/40H          |  |  |  |
| 1   | Drying hopper                | -                | -                |  |  |  |
| 2   | Castor wheel                 | YW03000301100    | YW03000301100    |  |  |  |
| 2   | Brake castor wheel           | YW03000300000    | YW03000300000    |  |  |  |
| 3   | Cooler                       | BW8808000020     | BW8808000020     |  |  |  |
| 4   | Regen. blower *              | BM40025300850    | BM40025300850    |  |  |  |
| 5   | Drying blower *              | YM30012900000    | YM30012900000    |  |  |  |
| 6   | Drying filter **             | YR50128300100    | YR50128300100    |  |  |  |
| 7   | Sealing for filtering barrel | YR10017000000    | YR10017000000    |  |  |  |
| 8   | Regen. filter **             | YR50128300000    | YR50128300000    |  |  |  |
| 9   | Sealing for filtering barrel | YR10017000100    | YR10017000100    |  |  |  |
| 10  | Exhaust fan **               | YM60121206400    | YM60121206400    |  |  |  |
| 11  | Rack metal plate             | -                | -                |  |  |  |
| 12  | Honeycomb assembly           | Refer to list 9  | Refer to list 9  |  |  |  |
| 13  | Regen. heater                | Refer to list 11 | Refer to list 11 |  |  |  |
| 14  | Drying heater                | Refer to list 11 | Refer to list 11 |  |  |  |