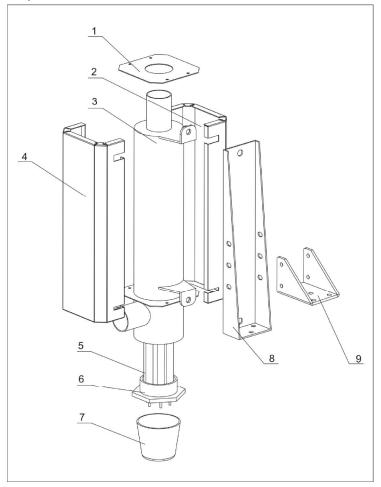

# 10. Heater Assembly

Remarks: Please refer to material list 11 for specific explanation of the Arabic numbers in parts drawing.

### 11. Part List of Heater Assembly

| SDD-40U/40H~160U/80H |                            |               |     |                     |               |  |  |
|----------------------|----------------------------|---------------|-----|---------------------|---------------|--|--|
| No.                  | Description                | Part No.      | No. | Description         | Part No.      |  |  |
| 1                    | Heater cover plate         | -             | 6   | Heater copper head  | BH12200500310 |  |  |
| 2                    | Heater cover plate 1       | -             | 7   | Bakelite cover      | YR40002000100 |  |  |
| 3                    | Heating tank               | -             | 8   | Heater fixed frame  | -             |  |  |
| 4                    | Heater cover plate 2       | -             | 9   | Heater fixed corner | -             |  |  |
| _                    | Drying pipe heater *       | BH70150400050 |     |                     |               |  |  |
| 5                    | Regenerating pipe heater * | BH70183460000 |     |                     |               |  |  |
|                      | SDD-160U/120H~230U/120H    |               |     |                     |               |  |  |
| No.                  | Description                | Part No.      | No. | Description         | Part No.      |  |  |
| 1                    | Heater cover plate         | -             | 6   | Heater copper head  | BH12200500310 |  |  |
| 2                    | Heater cover plate 1       | -             | 7   | Bakelite cover      | YR40002000100 |  |  |
| 3                    | Heating tank               | -             | 8   | Heater fixed frame  | -             |  |  |