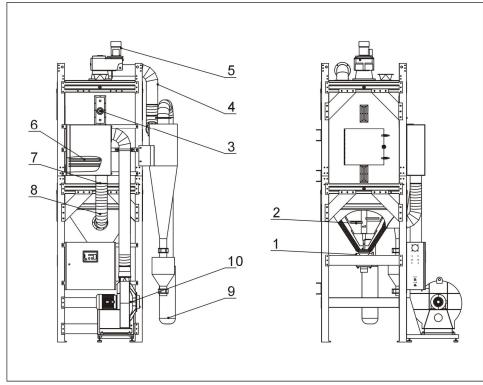

#### 7. Assembly Drawing (SCR-1600U)

Remarks: Please refer to material list 8 for specific explanation of the Arabic numbers in parts drawing.

#### 8. Parts List (SCR-1600U)

| No. | Name                  | Part No.      | No. | Name                       | Part No.      |
|-----|-----------------------|---------------|-----|----------------------------|---------------|
| 1   | Rotary valve          | CG24000500150 | 6   | Pipe heater *              | BH70160000850 |
| 2   | Mixing shaft assembly | -             | 7   | Stainless steel pipe clamp | YW02008500000 |
| 3   | Rotory level switch * | YE15000200000 | 8   | Heat-resistant air pipe *  | YW72080400000 |
| 4   | Rack metal plate      | BK11160006220 | 9   | Filter cloth bag           | BP82851200244 |
| 5   | Mixing gear motor *   | YM50738200000 | 10  | Blower*                    | YM30190500000 |

\* means possible broken parts. \*\* means easy broken part. and spare backup is suggested.

9. Assembly Drawing (SCR-2500U)

Remarks: Please refer to material list 10 for specific explanation of the Arabic numbers in parts drawing.