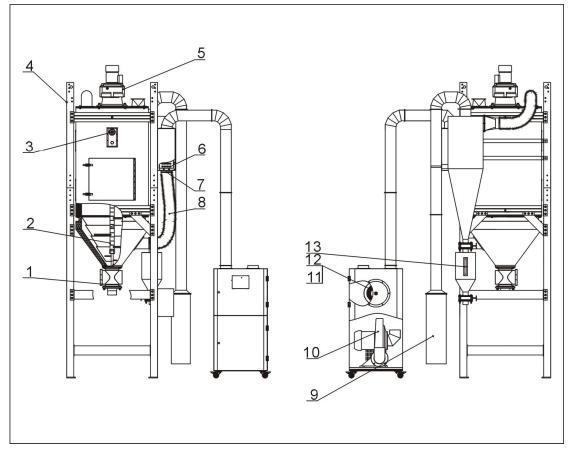

# 5. Assembly Drawing (SCR-450U/900U)

Remarks: Please refer to material list 6 for specific explanation of the Arabic numbers in parts drawing.

# 6. Parts List (SCR-450U/900U)

| No. | Name                          | Part No.       |               |  |
|-----|-------------------------------|----------------|---------------|--|
|     | Name                          | SCR-450U       | SCR-900U      |  |
| 1   | Rotary valve                  | CG24000400150  | CG24000500150 |  |
| 2   | Mixing shaft assembly         | -              | -             |  |
| 3   | Rotory level switch *         | YE15000200000  | YE15000200000 |  |
| 4   | Rack metal plate              | BK11045000820  | BK11090000520 |  |
| 5   | Mixing gear motor *           | YM50538200800  | YM50638200200 |  |
| 6   | Pipe heater*                  | BH70045000850  | BH70090000950 |  |
| 7   | Stainless steel pipe clamp    | YW0250120000s0 | YW02006500000 |  |
| 8   | Heat-resistant air pipe*      | YW72060400000  | YW72053600000 |  |
| 9   | Filter cloth bag              | BP82206500044  | BP82256500044 |  |
| 10  | Blower*                       | BM30224000050  | BM3030000610  |  |
| 11  | Filter*                       | YR50241400100  | YR50275700000 |  |
| 12  | Filter barrel fastener *      | YR10026000000  | YR10034000000 |  |
| 13  | Six hole sight-glass assembly | BH90000600050  | BH90000600050 |  |

\* means possible broken parts.

 $^{\ast\ast}$  means easy broken part. and spare backup is suggested.