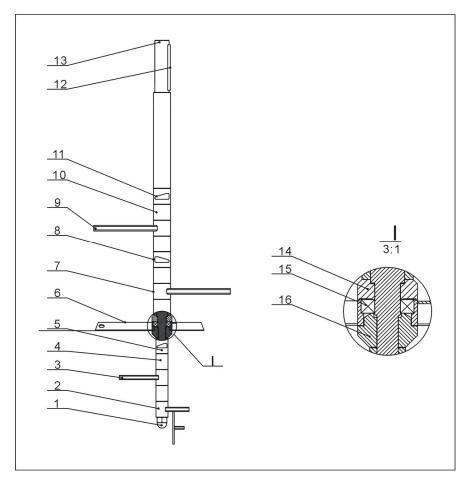

#### 3. Mixing Shaft Assembly (SCR-160U)

Remarks: Please refer to material list 4 for specific explanation of the Arabic numbers in parts drawing.

#### 4. Parts List of Mixing Shaft Assembly (SCR-160U)

| No. | Name                 | Part No.      | No. | Name                   | Part No.      |
|-----|----------------------|---------------|-----|------------------------|---------------|
| 1   | Cap nut              | BH10162400010 | 9   | Upper mixing blade 3   | BH10016001710 |
| 2   | Lower mixing blade 3 | BH10016000810 | 10  | Upper sleeve           | BH10016005710 |
| 3   | Lower mixing blade 2 | BH10016000710 | 11  | Upper mixing blade 2   | BH10016002110 |
| 4   | Lower sleeve         | BH45440000010 | 12  | Flat key of gear motor | BH11167100010 |
| 5   | Lower mixing blade 1 | BH10016000610 | 13  | Mixing shaft           | BH10016002010 |
| 6   | Bracket              | BH10016001610 | 14  | Bearing cover          | BH10016000110 |
| 7   | Upper mixing blade 1 | BH10016001910 | 15  | Bearing 6206ZZC3E*     | YW30620600000 |
| 8   | Upper mixing blade 4 | BH10016005610 | 16  | Top sleeve             | BH10016001810 |

\* means possible broken parts. \*\* means easy broken part. and spare backup is suggested.