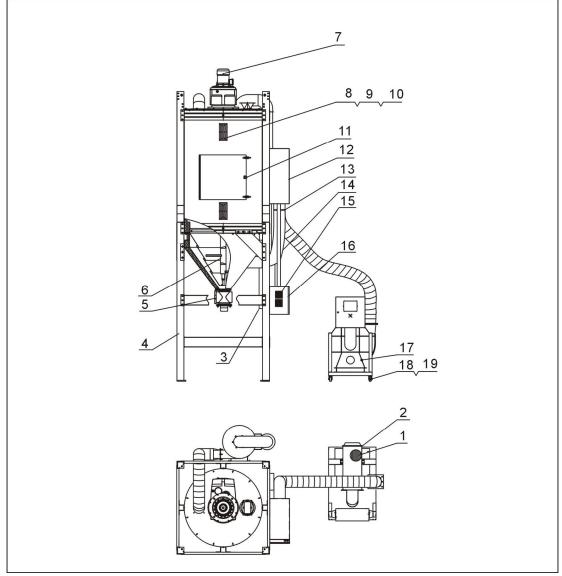

#### 7. Assembly Drawing (SCR-1600U)

Remarks: Please refer to material list 8 for specific explanation of the Arabic numbers in parts drawing.

#### 8. Parts List (SCR-1600U)

| No. | Name                  | Part No.      | No. | Name                       | Part No.      |
|-----|-----------------------|---------------|-----|----------------------------|---------------|
| 1   | Rotary valve          | CG24000500150 | 6   | Pipe heater *              | BH70160000850 |
| 2   | Mixing shaft assembly | -             | 7   | Stainless steel pipe clamp | YW02008500000 |
| 3   | Rotory level switch * | YE15000200000 | 8   | Heat-resistant air pipe *  | YW72080400000 |
| 4   | Rack metal plate      | BK11160006220 | 9   | Filter cloth bag           | BP82851200244 |
| 5   | Mixing gear motor *   | YM50738200000 | 10  | Blower*                    | YM30190500000 |

\* means possible broken parts. \*\* means easy broken part. and spare backup is suggested.

9. Assembly Drawing (SCR-2500U)

Remarks: Please refer to material list 10 for specific explanation of the Arabic numbers in parts drawing.