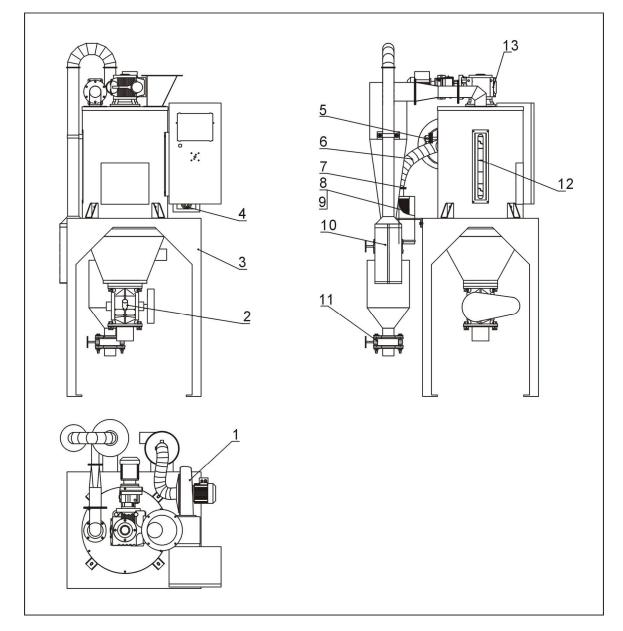

# 1. Assembly Drawing (SCR-160U)

Remarks: Please refer to material list 2 for specific explanation of the Arabic numbers in parts drawing.

# 2. Parts List (SCR-160U)

| No. | Name                           | Part No.      | No. | Name                      | Part No.      |
|-----|--------------------------------|---------------|-----|---------------------------|---------------|
| 1   | Blower*                        | BM30055000060 | 8   | Filter*                   | YR50203000000 |
| 2   | Rotary valve SRV-4S            | CG24000400150 | 9   | Filter barrel fastener *  | YR10708000000 |
| 3   | Rack metal plate               | BK11016000220 | 10  | Filter bag                | BP82184500000 |
| 4   | Pipe heater (12kW)*            | BH70161200050 | 11  | Manual butterfly valve 3" | YW59030000100 |
| 5   | Rotory level switch*           | YE15000200000 | 12  | Mixing shaft assembly     | -             |
| 6   | 3" heat-resistant air pipe*    | YW72033600100 | 13  | Mixing gear motor*        | YM10773700000 |
| 7   | 3.5"stainless steel pipe clamp | YW02003500000 |     |                           |               |

\* means possible broken parts.

\*\* means easy broken part. and spare backup is suggested.