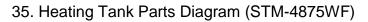

\* means possible broken parts. \*\* means easy broken part. and spare backup is suggested.

Remarks: Please refer to material list 36 for specific explanation of the Arabic numbers in parts drawing.

# 36. Heating Tank Parts List (STM-4875WF)

| No. | Name                                         | Parts No.     |
|-----|----------------------------------------------|---------------|
| 1   | Hexagon nut M6                               | YW64000600300 |
| 2   | Flat gasket 6x13x1.0mm                       | YW66061300000 |
| 3   | Tonflon pipe connector 3/4"PT×3/4"H (L type) | YW04030400000 |
| 4   | Thermocouple                                 | BE90341500050 |
| 5   | Tonflon pipe connector 1/4"PT×1/4"H          | BH12010400410 |
| 6   | Heating tank                                 | -             |
| 7   | Tonflon pipe connector 1/2"PT×1/2"H          | BH12121200610 |
| 8   | Tonflon pipe connector 3/8"PT×3/8"H(L type)  | YW04030800300 |
| 9   | Solenoid valve (Airtec)*                     | YE32203000900 |
| 10  | Copper joint 3/8"                            | BH12030800110 |
| 11  | Heating pipe group (12kW)                    | BH70122000850 |
| 12  | Heating pipe cover                           | BL80091000120 |
| 13  | Inner hexagon socket cap screw M10x25        | YW61102500000 |
| 14  | Spring washer 10                             | YW6501000000  |
| 15  | Flat gasket 10x25x1.5mm                      | YW66102500000 |
| 16  | Graphite washer 120×120×2.0 **               | YR20121200000 |