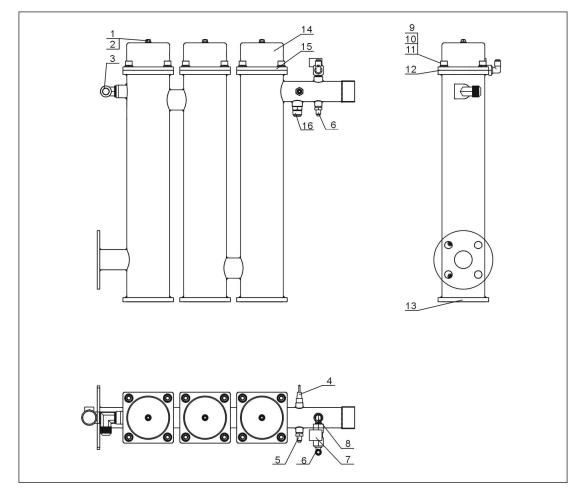

# 31. Heating Tank Parts Assembly(STM-3650WF)

Remarks: Please refer to material list 32 for specific explanation of the Arabic numbers in parts drawing.

# 32. Heating Tank Parts List (STM-3650WF)

| No. | Name                                        | Parts No.     |
|-----|---------------------------------------------|---------------|
| 1   | Hexagon nut M6                              | YW64000600300 |
| 2   | Flat gasket 6x13x1.0mm                      | YW66061300000 |
| 3   | Tonflon pipe connector 3/4"PT×3/4"H(L type) | YW04030400000 |
| 4   | Thermocouple                                | BE90341500050 |
| 5   | Tonflon pipe connector 1/4"PT×1/4"H         | BH12010400410 |
| 6   | Tonflon pipe connector 3/8"PT×3/8"H(L type) | YW04030800300 |
| 7   | Solenoid valve *(Airtec)                    | YE32331000000 |
| 8   | Copper joint 3/8" L type                    | YW04030800100 |
| 9   | inner hexagon socket cap screw M10x25       | YW61102500000 |
| 10  | Spring washer 10                            | YW6501000000  |
| 11  | Flat gasket                                 | YW66102500000 |
| 12  | Graphite washer 120×120×2.0 **              | YR20121200000 |
| 13  | Heating tank                                | -             |
| 14  | Heating pipe cover                          | BL80091000120 |
| 15  | Heating pipe group (12kW)                   | BH70122000850 |
| 16  | Tonflon pipe connector 1/2"PT×1/2"H         | BH12121200610 |