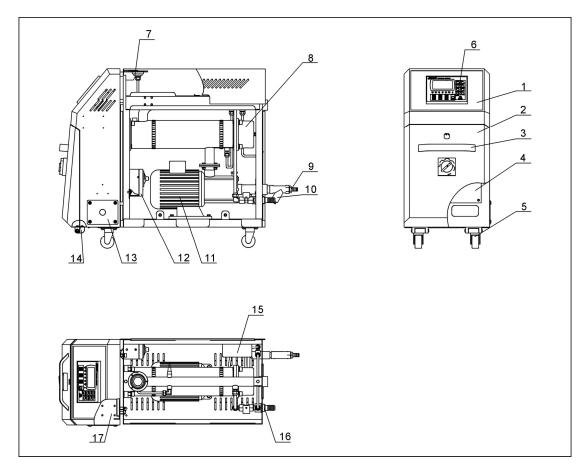

# 1. Assembly Drawing (STM-607WF)

Remarks: Please refer to material list 2 for specific explanation of the Arabic numbers in parts drawing.

## 2. Parts List (STM-607WF)

| No. | Name                                         | Parts No.     |
|-----|----------------------------------------------|---------------|
| 1   | Control box                                  | -             |
| 2   | Door plank                                   | -             |
| 3   | Aluminum handle of door plank 6609( Ya Xuan) | YW20660900100 |
| 4   | Bottom plate of electrical control           | -             |
| 5   | Castor 2"                                    | YW03000200000 |
| 6   | Han Rong Controller MT100-01                 | YE81100010000 |
| 7   | Pressure gauge 0-10KG                        | YW85015000100 |
| 8   | Heating tank component                       | -             |
| 9   | Copper joint 3/4"PT×□25                      | BH12030401510 |
| 10  | Y type water strainer 3/4" *                 | YW57030400000 |
| 11  | Pump connector assembly                      | -             |
| 12  | EGO Assembly*                                | BH90115000050 |
| 13  | Fixing board of wire clamps                  | -             |
| 14  | Big hinge CL219-1                            | YW06219100000 |
| 15  | High/low pressure switch HLP830HME *         | YE90832500000 |
| 16  | Drainage connector assembly                  | -             |
| 17  | Control box rear plate                       | -             |