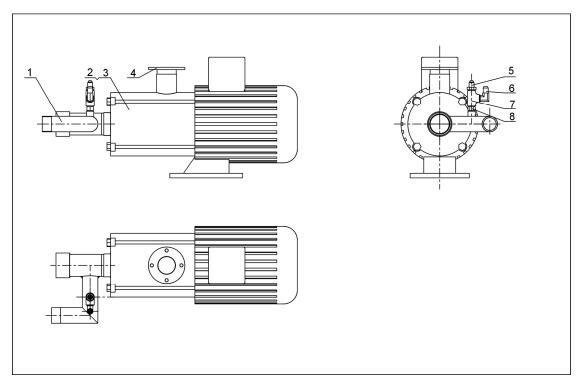

## 5. Pump Connector Assembly Diagram (STM-607WF)

Remarks: Please refer to material list 6 for specific explanation of the Arabic numbers in parts drawing.

#### 6. Pump Connector Assembly Parts List (STM-607WF)

| No. | Name                                      | Parts No.     |
|-----|-------------------------------------------|---------------|
| 1   | Water pump inlet connector                | -             |
| 2   | Pump CHLF(2-40)(for 50Hz)                 | YM20024000000 |
| 3   | Pump CHLF(2-20)(for 60Hz)                 | YM20022000000 |
| 4   | Water pump outlet connector               | -             |
| 5   | Tonflon pipe connector 1/4"H×1/4"PT       | BH12010400410 |
| 6   | Tonflon pipe connector 1/4"H×1/4"PT(L)    | YW04010400400 |
| 7   | Stainless steel water pipe three way 1/4" | YW52010400000 |
| 8   | Copper pipe coupler 1/4"PT×1/4"PT         | BH12010400110 |