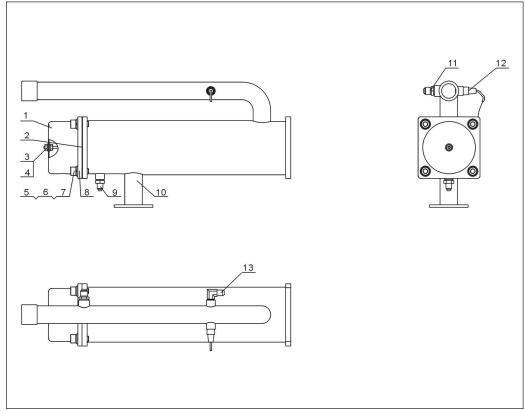

### 3. Heating Tank Parts Diagram (STM-607WF)

Remarks: Please refer to material list 4 for specific explanation of the Arabic numbers in parts drawing.

#### 4. Heating Tank Parts list (STM-607WF)

| No. | Name                                   | Parts No.     |
|-----|----------------------------------------|---------------|
| 1   | Heating pipe cover                     | BL80091000120 |
| 2   | Graphite washer 120×120×2.0 **         | YR20121200000 |
| 3   | Hexagon nut                            | YW64000600300 |
| 4   | Flat gasket 6x13x1.0mm                 | YW66061300000 |
| 5   | Inner hexagon socket cap screwM10x25   | YW61102500000 |
| 6   | Spring washer 10                       | YW6501000000  |
| 7   | Flat gasket 10x25x1.5mm                | YW66102500000 |
| 8   | Heating pipe group (6kW)               | BH70060700850 |
| 9   | Tonflon pipe connector 1/4"H×1/4"PT    | BH12010400410 |
| 10  | Heating tank                           | -             |
| 11  | Tonflon pipe connector 3/8"H×3/8"PT    | BH12030800110 |
| 12  | Thermocouple                           | BE90341500050 |
| 13  | Tonflon pipe connector 1/4"H×1/4"PT(L) | YW04010400400 |