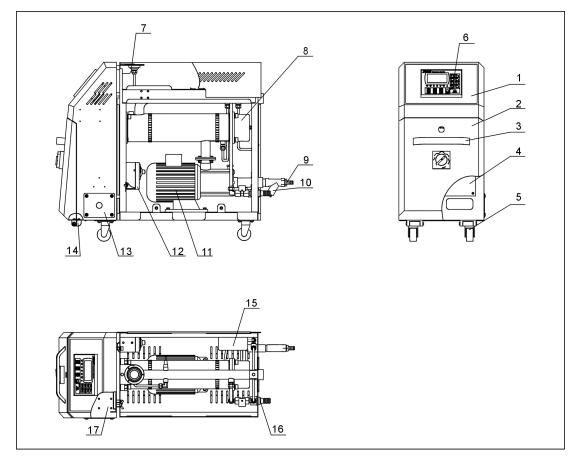

# 1. Assembly Drawing (STM-607WF)

Remarks: Please refer to material list 2 for specific explanation of the Arabic numbers in parts drawing.

## 2. Parts List (STM-607WF)

| No. | Name                                         | Parts No.     |
|-----|----------------------------------------------|---------------|
| 1   | Control box                                  | -             |
| 2   | Door plank                                   | -             |
| 3   | Aluminum handle of door plank 6609( Ya Xuan) | YW20660900100 |
| 4   | Bottom plate of electrical control           | -             |
| 5   | Castor 2"                                    | YW03000200000 |
| 6   | Han Rong Controller MT100-01                 | YE81100010000 |
| 7   | Pressure gauge 0-10KG                        | YW85015000100 |
| 8   | Heating tank component                       | -             |
| 9   | Copper joint 3/4"PT×□25                      | BH12030401510 |
| 10  | Y type water strainer 3/4" *                 | YW57030400000 |
| 11  | Pump connector assembly                      | -             |
| 12  | EGO Assembly*                                | BH90115000050 |
| 13  | Fixing board of wire clamps                  | -             |
| 14  | Big hinge CL219-1                            | YW06219100000 |
| 15  | High/low pressure switch HLP830HME *         | YE90832500000 |
| 16  | Drainage connector assembly                  | -             |
| 17  | Control box rear plate                       | -             |