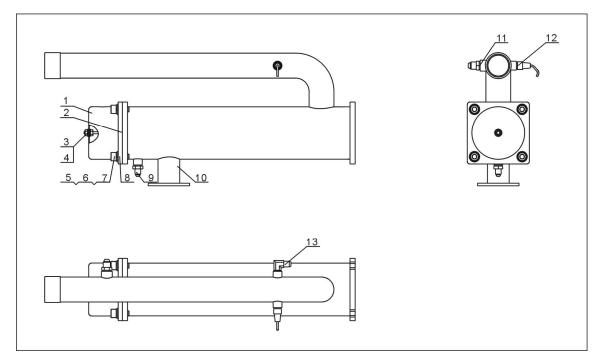

### 3. Heating Tank Parts Diagram (STM-607WF)

Remarks: Please refer to material list 4 for specific explanation of the Arabic numbers in parts drawing.

#### 4. Heating Tank Parts list (STM-607WF)

| No. | Name                                   | Parts No.     |
|-----|----------------------------------------|---------------|
| 1   | Heating pipe cover                     | BL80091000120 |
| 2   | Graphite washer 120×120×2.0 **         | YR20121200000 |
| 3   | Hexagon nut                            | YW64000600300 |
| 4   | Flat gasket 6x13x1.0mm                 | YW66061300000 |
| 5   | Inner hexagon socket cap screwM10x25   | YW61102500000 |
| 6   | Spring washer 10                       | YW6501000000  |
| 7   | Flat gasket 10x25x1.5mm                | YW66102500000 |
| 8   | Heating pipe group (6kW)               | BH70060700850 |
| 9   | Tonflon pipe connector 1/4"H×1/4"PT    | BH12010400410 |
| 10  | Heating tank                           | -             |
| 11  | Tonflon pipe connector 3/8"H×3/8"PT    | BH12030800110 |
| 12  | Thermocouple                           | BE90341500050 |
| 13  | Tonflon pipe connector 1/4"H×1/4"PT(L) | YW04010400400 |