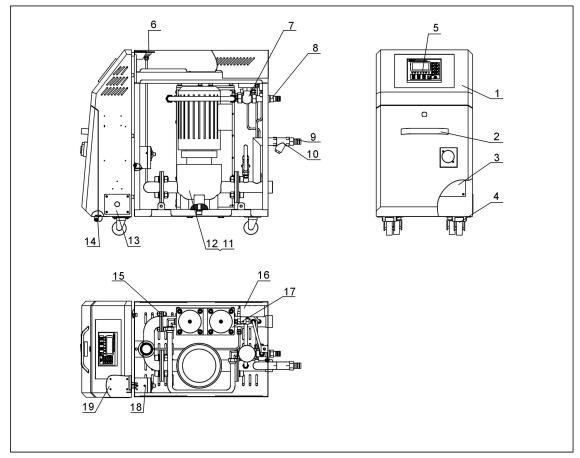

# 1. Assembly Drawing (STM-607WF)

Remarks: Please refer to material list 2 for specific explanation of the Arabic numbers in parts drawing.

## 2. Parts List (STM-607WF)

| No. | Name                                         | Parts No.     |
|-----|----------------------------------------------|---------------|
| 1   | Control box                                  | -             |
| 2   | Door plank                                   | -             |
| 3   | Aluminum handle of door plank 6609( Ya Xuan) | YW20660900100 |
| 4   | Bottom plate of electrical control           | -             |
| 5   | Castor 2"                                    | YW03000200000 |
| 6   | Han Rong Controller MT100-01                 | YE81100010000 |
| 7   | Pressure gauge 0-10KG                        | YW85015000100 |
| 8   | Heating tank component                       | -             |
| 9   | Copper joint 3/4"PT×□25                      | BH12030401510 |
| 10  | Y type water strainer 3/4" *                 | YW57030400000 |
| 11  | Pump connector assembly                      | -             |
| 12  | EGO Assembly*                                | BH90115000050 |
| 13  | Fixing board of wire clamps                  | -             |
| 14  | Big hinge CL219-1                            | YW06219100000 |
| 15  | High/low pressure switch HLP830HME *         | YE90832500000 |
| 16  | Drainage connector assembly                  | -             |
| 17  | Control box rear plate                       | -             |