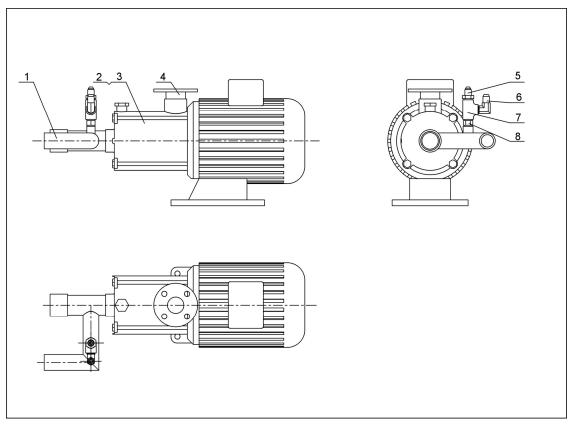

## 5. Pump Connector Assembly Diagram (STM-607WF)

Remarks: Please refer to material list 6 for specific explanation of the Arabic numbers in parts drawing.

#### 6. Pump Connector Assembly Parts List (STM-607WF)

| No. | Name                                      | Parts No.     |
|-----|-------------------------------------------|---------------|
| 1   | Water pump inlet connector                | -             |
| 2   | Pump CHLF(2-40)(for 50Hz)                 | YM20024000000 |
| 3   | Pump CHLF(2-20)(for 60Hz)                 | YM20022000000 |
| 4   | Water pump outlet connector               | -             |
| 5   | Tonflon pipe connector 1/4"H×1/4"PT       | BH12010400410 |
| 6   | Tonflon pipe connector 1/4"H×1/4"PT(L)    | YW04010400400 |
| 7   | Stainless steel water pipe three way 1/4" | YW52010400000 |
| 8   | Copper pipe coupler 1/4"PT×1/4"PT         | BH12010400110 |