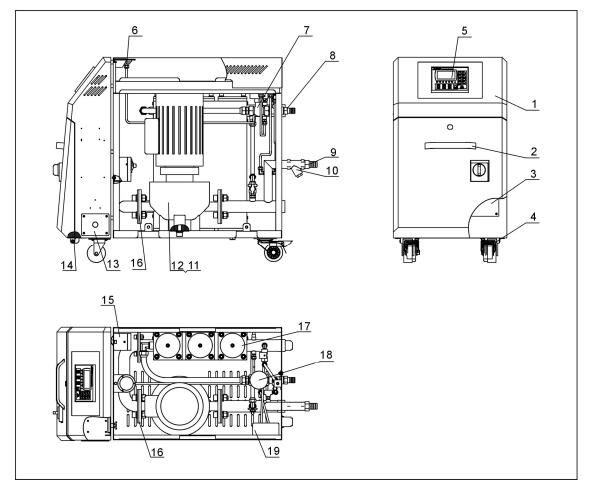

# 9. Assembly Drawing (STM-910WF)

Remarks: Please refer to material list 10 for specific explanation of the Arabic numbers in parts drawing.

### 10. Parts List (STM-910WF)

| No. | Name                                         | Parts No.     |
|-----|----------------------------------------------|---------------|
| 1   | Control box                                  | -             |
| 2   | Door plank                                   | -             |
| 3   | Aluminum handle of door plank 6609( Ya Xuan) | YW20660900100 |
| 4   | Bottom plate of electrical control           | -             |
| 5   | Castor 2"                                    | YW03000200000 |
| 6   | Han Rong Controller MT100-01                 | YE81100010000 |
| 7   | Pressure gauge 0-10KG                        | YW85015000100 |
| 8   | Heating tank component                       | -             |
| 9   | Copper joint 3/4"PT×□25                      | BH12030401510 |
| 10  | Y type water strainer 3/4" *                 | YW57030400000 |
| 11  | Pump connector assembly                      | -             |
| 12  | EGO Assembly*                                | BH90115000050 |
| 13  | Fixing board of wire clamps                  | -             |
| 14  | Big hinge CL219-1                            | YW06219100000 |
| 15  | High/low pressure switch HLP830HME *         | YE90832500000 |
| 16  | Drainage connector assembly                  | -             |
| 17  | Control box rear plate                       | -             |