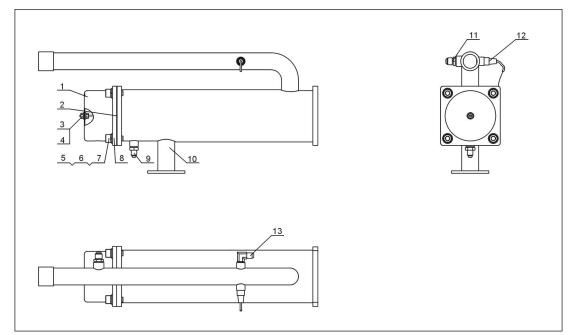

## 7. Water Drainage Connector Assembly (STM-607WF)

Remarks: Please refer to material list 8 for specific explanation of the Arabic numbers in parts drawing.

#### 8. Water Drainage Connector Parts List (STM-607WF)

| No. | Name                                            | Parts No.     |
|-----|-------------------------------------------------|---------------|
| 1   | No.3 set of copper connector                    | BH12060703710 |
| 2   | Tonflon pipe male thread connector 1/4"H×1/4"PT | BH12010400410 |
| 3   | Solenoid valve 3/8"(Airtec) *                   | YE32203000900 |
| 4   | Tonflon pipe connector 3/8H*3/8PT(L)            | YW04030800300 |