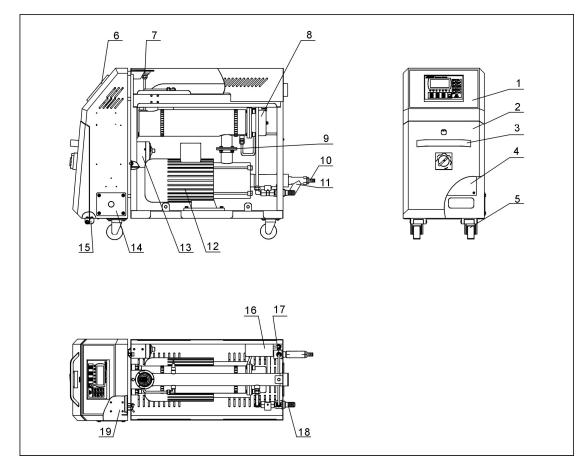

# 1. Assembly Drawing (STM-607WF)

Remarks: Please refer to material list 2 for specific explanation of the Arabic numbers in parts drawing.

## 2. Parts List (STM-607WF)

| No. | Name                                         | Parts No.     |
|-----|----------------------------------------------|---------------|
| 1   | Control box                                  | -             |
| 2   | Door plank                                   | -             |
| 3   | Aluminum handle of door plank 6609( Ya Xuan) | YW20660900100 |
| 4   | Bottom plate of electrical control           | -             |
| 5   | Castor 2"                                    | YW03000200000 |
| 6   | Han Rong Controller MT100-01                 | YE81100010000 |
| 7   | Pressure gauge 0-10KG                        | YW85015000100 |
| 8   | Heating tank component                       | -             |
| 9   | Copper joint 3/4"PT×□25                      | BH12030401510 |
| 10  | Y type water strainer 3/4" *                 | YW57030400000 |
| 11  | Pump connector assembly                      | -             |
| 12  | EGO Assembly*                                | BH90115000050 |
| 13  | Fixing board of wire clamps                  | -             |
| 14  | Big hinge CL219-1                            | YW06219100000 |
| 15  | High/low pressure switch HLP830HME *         | YE90832500000 |
| 16  | Drainage connector assembly                  | -             |
| 17  | Control box rear plate                       | -             |