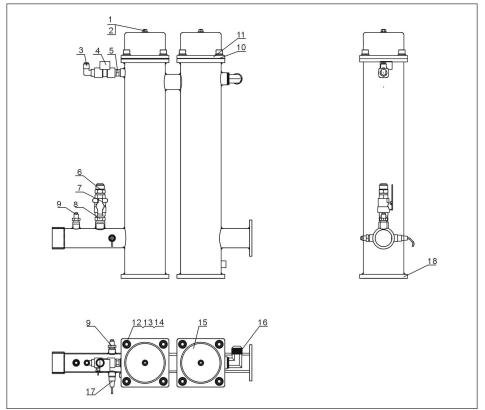

# 27. Heating Tank Parts Assembly (STM-2430WF)

Remarks: Please refer to material list 28 for specific explanation of the Arabic numbers in parts drawing.

# 28. Heating Tank Parts List (STM-2430WF)

| No. | Name                                        | Parts No.     |
|-----|---------------------------------------------|---------------|
| 1   | Hexagon nut M6                              | YW64000600300 |
| 2   | Flat gasket 6x13x1.0mm                      | YW66061300000 |
| 3   | Tonflon pipe connector 3/8"PT×3/8"H(L type) | YW04030800300 |
| 4   | Solenoid valve *                            | YE32203000900 |
| 5   | Copper joint 3/8"                           | BH12030800110 |
| 6   | Tonflon pipe connector 1/2"PT×1/2"H         | BH12121200610 |
| 7   | Copper ball valve 1/2"PT(KITZ)              | YW50010200500 |
| 8   | Copper joint 1/2"                           | BH12010230110 |
| 9   | Tonflon pipe connector 1/4"PT×1/4"H         | BH12010400410 |
| 10  | Graphite washer 120×120×2.0 **              | YR20121200000 |
| 11  | Heating pipe group (12kW)                   | BH70122001250 |
| 12  | Inner hexagon socket cap screw M10x25       | YW61102500000 |
| 13  | Spring washer 10                            | YW6501000000  |
| 14  | Flat gasket 10x25x1.5mm                     | YW66102500000 |
| 15  | Heating pipe cover                          | BL80091000120 |
| 16  | Tonflon pipe connector 3/4"PT×3/4"H(L type) | YW04030400000 |
| 17  | Thermocouple                                | BE90341500050 |
| 18  | Heating tank                                | -             |