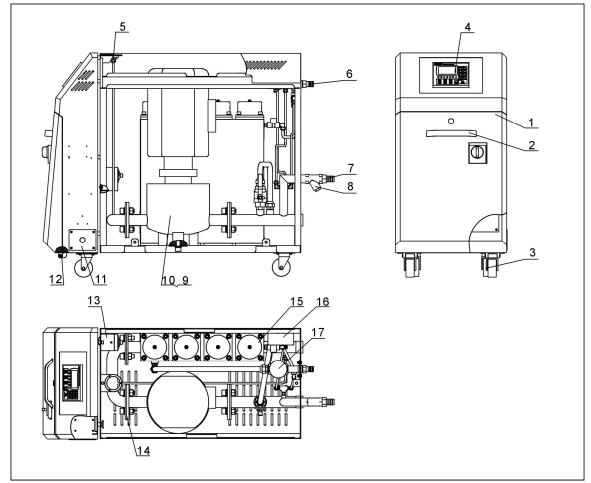

## 33. Assembly Drawing (STM-4875WF)

Remarks: Please refer to material list 34 for specific explanation of the Arabic numbers in parts drawing.

### 34. Parts List (STM-4875WF)

| No. | Name                                   | Parts No.     |
|-----|----------------------------------------|---------------|
| 1   | Control box                            | -             |
| 2   | Aluminum handle of door plank(Ya Xuan) | YW20660900100 |
| 3   | Movable castor 3"                      | YW03000300000 |
| 4   | Han Rong controller MT100-01           | YE81100010000 |
| 5   | Pressure gauge 0-10KG                  | YW85015000100 |
| 6   | Copper joint 3/4"PT×□25                | BH12030401510 |
| 7   | Copper joint 1"PT                      | BH12012500010 |
| 8   | Y type water strainer 1"PT *           | YW5701000000  |
| 9   | Pump TD40-36/2 (for 50Hz)              | YM20403600000 |
| 10  | Pump TD40-35/2 (for 60Hz)              | YM20403500000 |
| 11  | Fixing board of wire clamps            | -             |
| 12  | Big hinge CL219-1                      | YW06219100000 |
| 13  | EGO assembly*                          | BH90115000050 |
| 14  | Flange gasket **                       | -             |
| 15  | Heating tank component                 | -             |
| 16  | High/low pressure switch HLP830HME *   | YE90832500000 |
| 17  | Drainage pipe 1                        | -             |

\* means possible broken parts. \*\* means easy broken part. and spare backup is suggested.

Remarks: Please refer to material list 36 for specific explanation of the Arabic numbers in parts drawing.