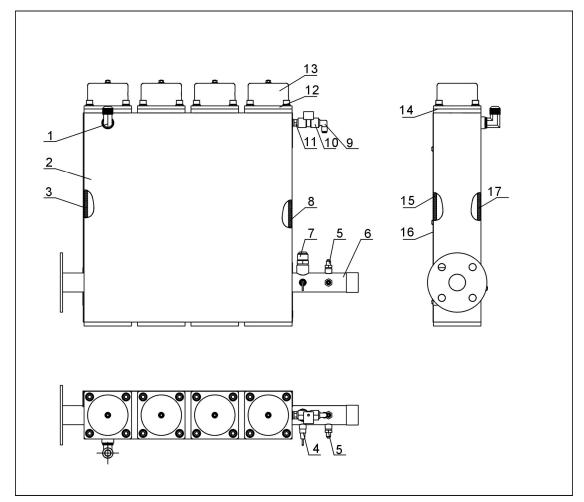

### 37. Pump

- 1. Inlet water body
- 4. Impeller
- 7. Base
- 9a. Choma cover
- 11. Impeller spacer
- 14. Impeller short spacer
- 17. O-ring
- 20 .Bolt
- 23 .Motor

- 2. End cap
- 5. Outlet water body
- 8. Draw bar
- 9b. Choma
- 12. Spacer
- 15. First-level impeller gland
- 18. Elastic washer
- 21 .Elastic washer

- 3. Wear-resistant sleeve
- 6. Mechanical seal
- 9. Guide vane
- 10. Guide vane for support
- 13. Sealing gasket
- 16. Locknut
- 19 .Nut
- 22 .Washer