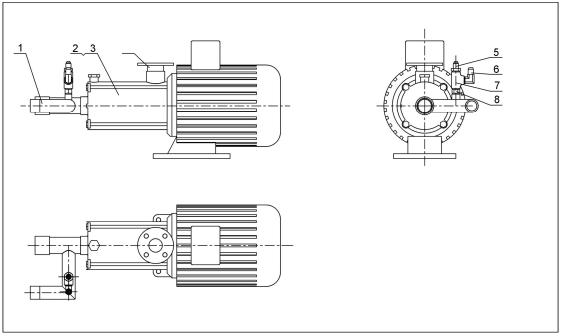

## 5. Pump Connector Assembly Diagram (STM-607WF)

Remarks: Please refer to material list 6 for specific explanation of the Arabic numbers in parts drawing.

#### 6. Pump Connector Assembly Parts List (STM-607WF)

| No. | Name                                      | Parts No.     |
|-----|-------------------------------------------|---------------|
| 1   | Water pump inlet connector                | -             |
| 2   | Pump CHLF(2-40)(for 50Hz)                 | YM20024000000 |
| 3   | Pump CHLF(2-20)(for 60Hz)                 | YM20022000000 |
| 4   | Water pump outlet connector               | -             |
| 5   | Tonflon pipe connector 1/4"H×1/4"PT       | BH12010400410 |
| 6   | Tonflon pipe connector 1/4"H×1/4"PT(L)    | YW04010400400 |
| 7   | Stainless steel water pipe three way 1/4" | YW52010400000 |
| 8   | Copper pipe coupler 1/4"PT×1/4"PT         | BH12010400110 |