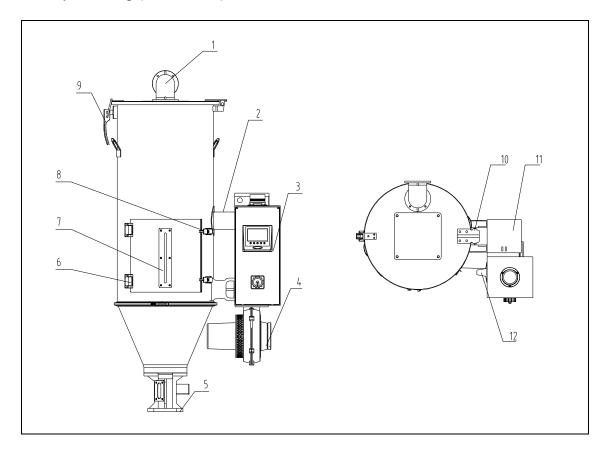

#### 1. Assembly Drawing (SEHD-12)

Remarks: Please refer to material list 2 for specific explanation of the Arabic numbers in parts drawing.

#### 2. Parts List (SEHD-12)

| NO. | Name                 | Part NO.      |
|-----|----------------------|---------------|
| 1   | Thermocouple *       | YE90054001300 |
| 2   | Control box**        | BH31120001050 |
| 3   | Drying blower*       | YM40151200500 |
| 4   | Base                 | BY10012003150 |
|     | Sight glass          | BW09000630040 |
| 5   | Sight glass acryl    | YR40001200000 |
|     | Sight glass fastener | YR40000600000 |
| 6   | Buckle               | YW02003000400 |
| 7   | EGO*                 | BH90115000150 |
| 8   | Pipe heater **       | BH70120300150 |

\* means possible broken parts.

\*\* means easy broken parts and spare backup is suggested.