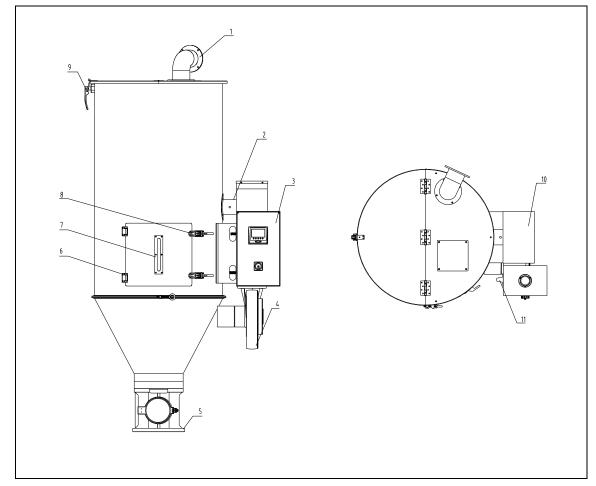

### 5. Assembly Drawing (SEHD-50)

Remarks: Please refer to material list 6 for specific explanation of the Arabic numbers in parts drawing.

6. Parts List (SEHD-50)

| NO. | Name                 | Part NO.      |
|-----|----------------------|---------------|
| 1   | Exhaust pipe         | BA10251000010 |
| 2   | Thermocouple *       | YE90056500700 |
| 3   | Control box **       | BH31500001250 |
| 4   | Drying blower *      | BM40003000250 |
| 5   | Base                 | BY10050003150 |
| 6   | Hinge                | BH10000012510 |
|     | Sight glass          | BW09000630040 |
| 7   | Sight glass acryl    | YR40001200000 |
|     | Sight glass fastener | YR40000600000 |
| 8   | Buckle               | YW09005800000 |
| 9   | Handle               | YW00121000000 |
| 10  | Rear cover button    | YW06125040000 |
| 11  | Pipe heater **       | BH70504200010 |
| 12  | EGO*                 | BH90115000150 |

\* means possible broken parts. \*\* means easy broken parts and spare backup is suggested.