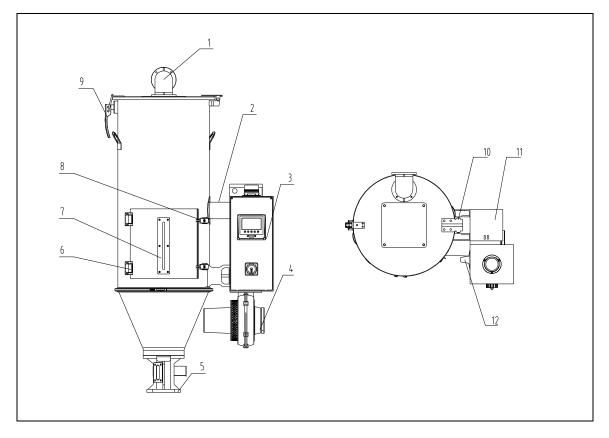

# 7. Assembly Drawing (SEHD-75)

Remarks: Please refer to material list 8 for specific explanation of the Arabic numbers in parts drawing.

## 8. Parts List (SEHD-75)

| NO. | Name                 | Part NO.      |
|-----|----------------------|---------------|
| 1   | Exhaust pipe         | BA10251000010 |
| 2   | Thermocouple *       | YE90056500700 |
| 3   | Control box **       | BH31750001250 |
| 4   | Drying blower *      | BM40003000250 |
| 5   | Base                 | BY10050003150 |
| 6   | Hinge                | BH10000012510 |
|     | Sight glass          | BW09000630040 |
| 7   | Sight glass acryl    | YR40001200000 |
|     | Sight glass fastener | YR40000600000 |
| 8   | Buckle               | YW09005800000 |
| 9   | Handle               | YW00121000000 |
| 10  | Rear cover button    | YW06125040000 |
| 11  | Pipe heater **       | BH70504200010 |
| 12  | EGO*                 | BH90115000150 |

\* means possible broken parts.

\*\* means easy broken parts and spare backup is suggested.

9. Assembly Drawing (SEHD-100)

Remarks: Please refer to material list 10 for specific explanation of the Arabic numbers in parts drawing.