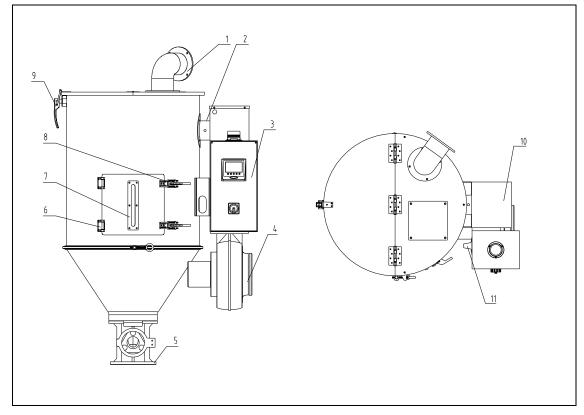

### 5. Assembly Drawing (SEHD-50)

Remarks: Please refer to material list 6 for specific explanation of the Arabic numbers in parts drawing.

6. Parts List (SEHD-50)

| NO. | Name                 | Part NO.      |
|-----|----------------------|---------------|
| 1   | Exhaust pipe         | BA10251000010 |
| 2   | Thermocouple *       | YE90056500700 |
| 3   | Control box **       | BH31500001250 |
| 4   | Drying blower *      | BM40003000250 |
| 5   | Base                 | BY10050003150 |
| 6   | Hinge                | BH10000012510 |
|     | Sight glass          | BW09000630040 |
| 7   | Sight glass acryl    | YR40001200000 |
|     | Sight glass fastener | YR40000600000 |
| 8   | Buckle               | YW09005800000 |
| 9   | Handle               | YW00121000000 |
| 10  | Rear cover button    | YW06125040000 |
| 11  | Pipe heater **       | BH70504200010 |
| 12  | EGO*                 | BH90115000150 |

\* means possible broken parts. \*\* means easy broken parts and spare backup is suggested.