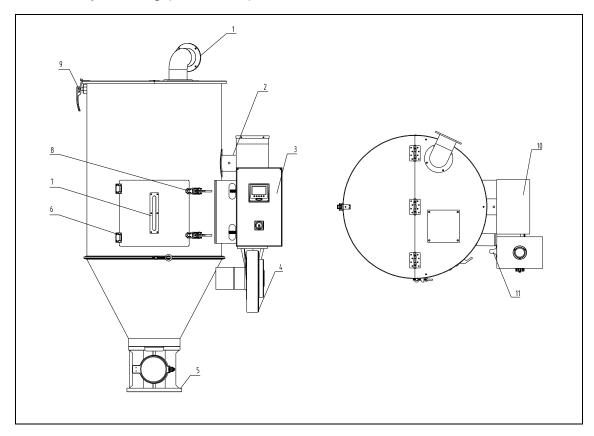

#### 1. Assembly Drawing (SEHD-12)

Remarks: Please refer to material list 2 for specific explanation of the Arabic numbers in parts drawing.

#### 2. Parts List (SEHD-12)

| NO. | Name                 | Part NO.      |
|-----|----------------------|---------------|
| 1   | Thermocouple *       | YE90054001300 |
| 2   | Control box**        | BH31120001050 |
| 3   | Drying blower*       | YM40151200500 |
| 4   | Base                 | BY10012003150 |
|     | Sight glass          | BW09000630040 |
| 5   | Sight glass acryl    | YR40001200000 |
|     | Sight glass fastener | YR40000600000 |
| 6   | Buckle               | YW02003000400 |
| 7   | EGO*                 | BH90115000150 |
| 8   | Pipe heater **       | BH70120300150 |

\* means possible broken parts.

\*\* means easy broken parts and spare backup is suggested.