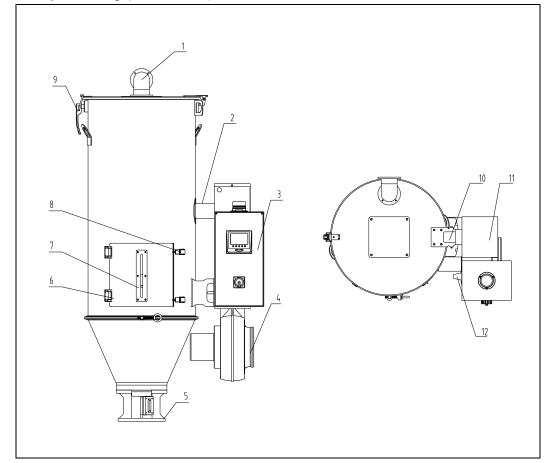

## 3. Assembly Drawing (SEHD-25)

Remarks: Please refer to material list 4 for specific explanation of the Arabic numbers in parts drawing.

4. Parts List (SEHD-25)

| NO. | Name                 | Part NO.      |
|-----|----------------------|---------------|
| 1   | Exhaust pipe         | BA10251000010 |
| 2   | Thermocouple *       | YE90055501300 |
| 3   | Control box **       | BH31250001250 |
| 4   | Drying blower*       | BM40002500350 |
| 5   | Base                 | BY10050003150 |
|     | Sight glass          | BW09000630040 |
| 6   | Sight glass acryl    | YR40001200000 |
|     | Sight glass fastener | YR40000600000 |
| 7   | Handle               | YW00121000000 |
| 8   | Rear cover button    | YW06125040000 |
| 9   | Pipe heater**        | BH70250302150 |
| 10  | EGO *                | BH90115000150 |

\* means possible broken parts.

\*\* means easy broken parts and spare backup is suggested.