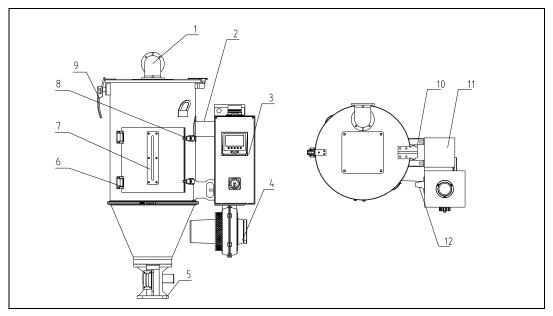

### 5. Assembly Drawing (SEHD-50)

Remarks: Please refer to material list 6 for specific explanation of the Arabic numbers in parts drawing.

6. Parts List (SEHD-50)

| NO. | Name                 | Part NO.      |
|-----|----------------------|---------------|
| 1   | Exhaust pipe         | BA10251000010 |
| 2   | Thermocouple *       | YE90056500700 |
| 3   | Control box **       | BH31500001250 |
| 4   | Drying blower *      | BM40003000250 |
| 5   | Base                 | BY10050003150 |
| 6   | Hinge                | BH10000012510 |
|     | Sight glass          | BW09000630040 |
| 7   | Sight glass acryl    | YR40001200000 |
|     | Sight glass fastener | YR40000600000 |
| 8   | Buckle               | YW09005800000 |
| 9   | Handle               | YW00121000000 |
| 10  | Rear cover button    | YW06125040000 |
| 11  | Pipe heater **       | BH70504200010 |
| 12  | EGO*                 | BH90115000150 |

\* means possible broken parts. \*\* means easy broken parts and spare backup is suggested.