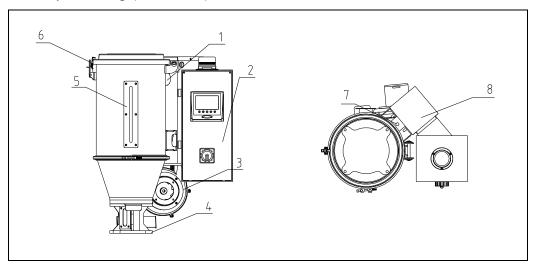

#### 1. Assembly Drawing (SEHD-12)

Remarks: Please refer to material list 2 for specific explanation of the Arabic numbers in parts drawing.

#### 2. Parts List (SEHD-12)

| NO. | Name                 | Part NO.      |
|-----|----------------------|---------------|
| 1   | Thermocouple *       | YE90054001300 |
| 2   | Control box**        | BH31120001050 |
| 3   | Drying blower*       | YM40151200500 |
| 4   | Base                 | BY10012003150 |
|     | Sight glass          | BW09000630040 |
| 5   | Sight glass acryl    | YR40001200000 |
|     | Sight glass fastener | YR40000600000 |
| 6   | Buckle               | YW02003000400 |
| 7   | EGO*                 | BH90115000150 |
| 8   | Pipe heater **       | BH70120300150 |

\* means possible broken parts.

\*\* means easy broken parts and spare backup is suggested.