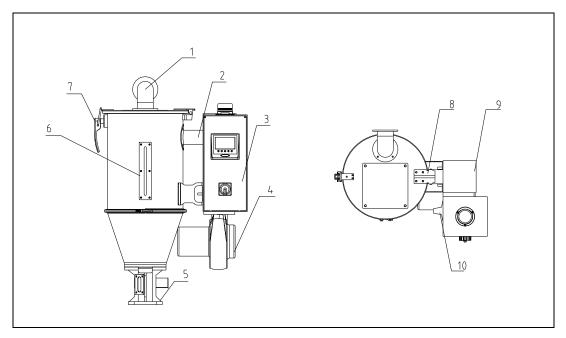

## 3. Assembly Drawing (SEHD-25)

Remarks: Please refer to material list 4 for specific explanation of the Arabic numbers in parts drawing.

4. Parts List (SEHD-25)

| NO. | Name                 | Part NO.      |
|-----|----------------------|---------------|
| 1   | Exhaust pipe         | BA10251000010 |
| 2   | Thermocouple *       | YE90055501300 |
| 3   | Control box **       | BH31250001250 |
| 4   | Drying blower*       | BM40002500350 |
| 5   | Base                 | BY10050003150 |
|     | Sight glass          | BW09000630040 |
| 6   | Sight glass acryl    | YR40001200000 |
|     | Sight glass fastener | YR40000600000 |
| 7   | Handle               | YW00121000000 |
| 8   | Rear cover button    | YW06125040000 |
| 9   | Pipe heater**        | BH70250302150 |
| 10  | EGO *                | BH90115000150 |

\* means possible broken parts.

\*\* means easy broken parts and spare backup is suggested.