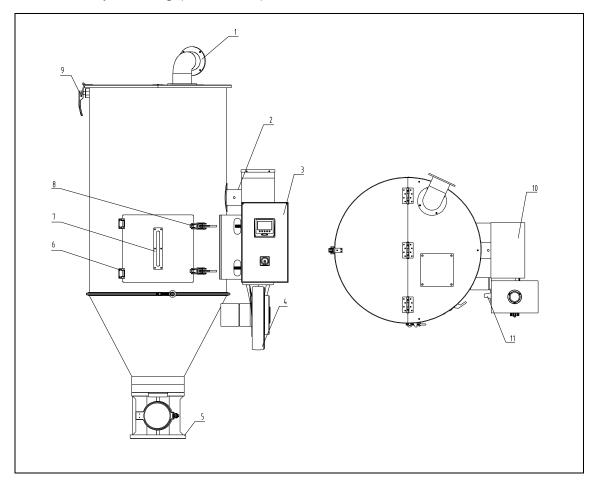

## 3. Assembly Drawing (SEHD-25)

Remarks: Please refer to material list 4 for specific explanation of the Arabic numbers in parts drawing.

4. Parts List (SEHD-25)

| NO. | Name                 | Part NO.      |
|-----|----------------------|---------------|
| 1   | Exhaust pipe         | BA10251000010 |
| 2   | Thermocouple *       | YE90055501300 |
| 3   | Control box **       | BH31250001250 |
| 4   | Drying blower*       | BM40002500350 |
| 5   | Base                 | BY10050003150 |
|     | Sight glass          | BW09000630040 |
| 6   | Sight glass acryl    | YR40001200000 |
|     | Sight glass fastener | YR40000600000 |
| 7   | Handle               | YW00121000000 |
| 8   | Rear cover button    | YW06125040000 |
| 9   | Pipe heater**        | BH70250302150 |
| 10  | EGO *                | BH90115000150 |

\* means possible broken parts.

\*\* means easy broken parts and spare backup is suggested.