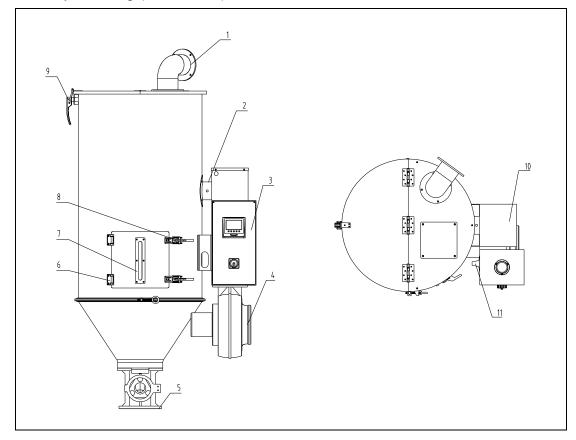

# 7. Assembly Drawing (SEHD-75)

Remarks: Please refer to material list 8 for specific explanation of the Arabic numbers in parts drawing.

## 8. Parts List (SEHD-75)

| NO. | Name                 | Part NO.      |
|-----|----------------------|---------------|
| 1   | Exhaust pipe         | BA10251000010 |
| 2   | Thermocouple *       | YE90056500700 |
| 3   | Control box **       | BH31750001250 |
| 4   | Drying blower *      | BM40003000250 |
| 5   | Base                 | BY10050003150 |
| 6   | Hinge                | BH10000012510 |
|     | Sight glass          | BW09000630040 |
| 7   | Sight glass acryl    | YR40001200000 |
|     | Sight glass fastener | YR40000600000 |
| 8   | Buckle               | YW09005800000 |
| 9   | Handle               | YW00121000000 |
| 10  | Rear cover button    | YW06125040000 |
| 11  | Pipe heater **       | BH70504200010 |
| 12  | EGO*                 | BH90115000150 |

\* means possible broken parts.

\*\* means easy broken parts and spare backup is suggested.

9. Assembly Drawing (SEHD-100)

Remarks: Please refer to material list 10 for specific explanation of the Arabic numbers in parts drawing.