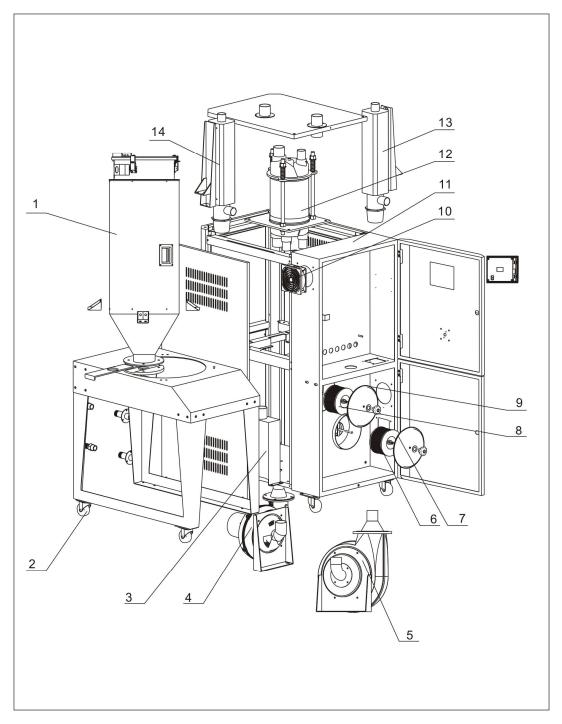

#### 2. Assembly Drawing (SDD-40U/40H~80U/40H)

Remarks: Please refer to material list 3 for specific explanation of the Arabic numbers in parts drawing.