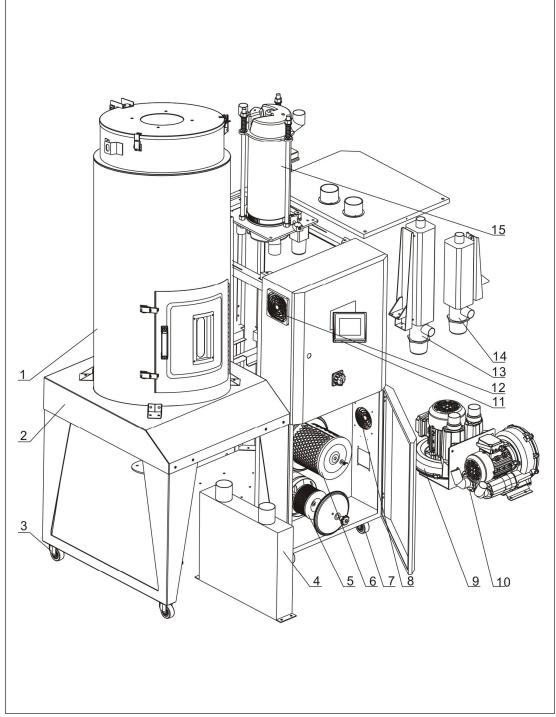

\* means possible broken parts.

\*\* means easy broken part. and spare backup is suggested.

4. Assembly Drawing (SDD-120U/120H~230U/120H)

Remarks: Please refer to material list 5 for specific explanation of the Arabic numbers in parts drawing.