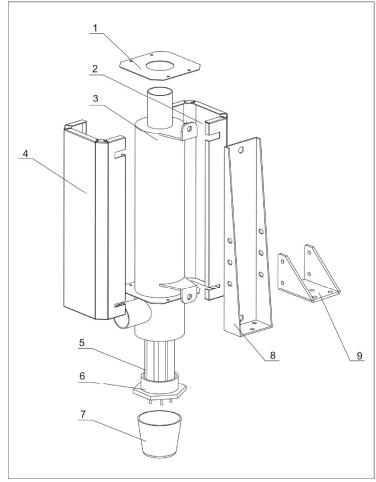

\* means possible broken parts.

\*\* means easy broken part. and spare backup is suggested.

4. Assembly Drawing (SDD-120U/120H~230U/120H)

Remarks: Please refer to material list 5 for specific explanation of the Arabic numbers in parts drawing.

## 5. Parts List (SDD-120U/120H~230U/120H)

| N   | Description        | Part No.         |                  |                  |  |  |  |
|-----|--------------------|------------------|------------------|------------------|--|--|--|
| No. |                    | 120U/120H        | 160U/120H        | 230U/120H        |  |  |  |
| 1   | Drying hopper      | -                | -                | -                |  |  |  |
| 2   | Rack metal plate   | -                | -                | -                |  |  |  |
| 3   | Brake castor wheel | YW03000300000    | YW03000300000    | YW03000300000    |  |  |  |
| 4   | Cooler             | BW8808000020     | BW8808000020     | BW8808000020     |  |  |  |
| 5   | Regen. filter **   | YR50128300000    | YR50128300000    | YR50128300000    |  |  |  |
| 6   | Drying filter **   | YR50708000200    | YR50708000200    | YR50708000200    |  |  |  |
| 7   | Castor             | YW03000300200    | YW03000300200    | YW03000300200    |  |  |  |
| 8   | Anti-dust screen   | YR40120300000    | YR40120300000    | YR40120300000    |  |  |  |
| 9   | Drying blower *    | BM30031000150    | BM30031000150    | BM30031000150    |  |  |  |
| 10  | Regen. blower *    | BM30020500050    | BM30020500050    | BM30020500050    |  |  |  |
| 11  | Control panel      | YE80878500100    | YE80878500100    | YE80878500100    |  |  |  |
| 12  | Exhaust fan **     | YM60121200400    | YM60121200400    | YM60121200400    |  |  |  |
| 13  | Drying heater      | Refer to list 11 | Refer to list 11 | Refer to list 11 |  |  |  |
| 14  | Regen. heater      | Refer to list 11 | Refer to list 11 | Refer to list 11 |  |  |  |
| 15  | Honeycomb assembly | Refer to list 9  | Refer to list 9  | Refer to list 9  |  |  |  |

\* means possible broken parts.

\*\* means easy broken part. and spare backup is suggested.