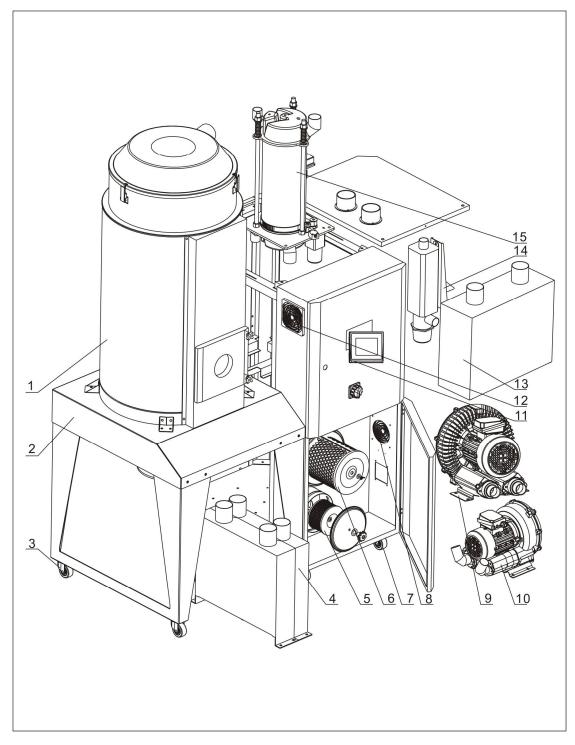

## 6. Assembly Drawing (SDD-300U/200H~1200U/700H)

Remarks: Please refer to material list 7 for specific explanation of the Arabic numbers in parts drawing.