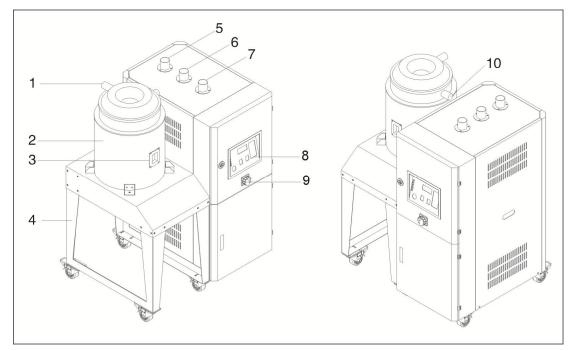

## 1. Structural Drawing

Parts name:

- 2. Insulated drying hopper 1. Return air outlet
- 3. Sight-glass window (or maintainace door for hopper capacity more than 80U)
- 4. Floor stand
- 5. Dry air outlet
- 8. Control panel
- 9. Main power switch
- 6. Return air inlet 7. Moisture outlet
  - 10. Dry air inlet