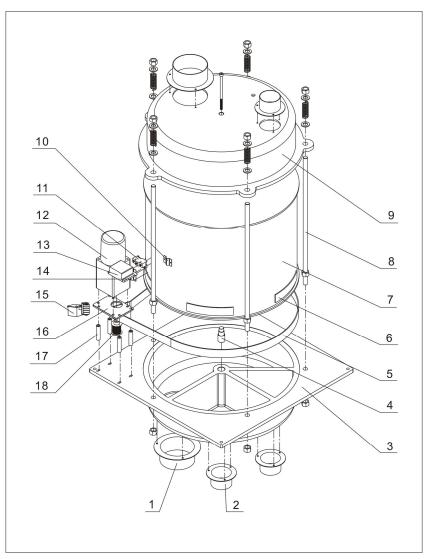

#### 2. Assembly Drawing (SDD-40U/40H~80U/40H)

Remarks: Please refer to material list 3 for specific explanation of the Arabic numbers in parts drawing.

## 3. Parts List (SDD-40U/40H~80U/40H)

| N   | Description                  | Part No.         |                  |  |  |  |  |
|-----|------------------------------|------------------|------------------|--|--|--|--|
| No. |                              | 40U/40H          | 80U/40H          |  |  |  |  |
| 1   | Drying hopper                |                  |                  |  |  |  |  |
| 2   | Castor wheel                 | YW03000301100    | YW03000301100    |  |  |  |  |
| 2   | Brake castor wheel           | YW03000300000    | YW03000300000    |  |  |  |  |
| 3   | Cooler                       | BW88080000020    | BW8808000020     |  |  |  |  |
| 4   | Regen. blower *              | BM40025300850    | BM40025300850    |  |  |  |  |
| 5   | Drying blower *              | BM40000450850    | BM40000450850    |  |  |  |  |
| 6   | Drying filter **             | YR50128300100    | YR50128300100    |  |  |  |  |
| 7   | Sealing for filtering barrel | YR10017000000    | YR10017000000    |  |  |  |  |
| 8   | Regen. filter **             | YR50128300000    | YR50128300000    |  |  |  |  |
| 9   | Sealing for filtering barrel | YR10017000100    | YR10017000100    |  |  |  |  |
| 10  | Exhaust fan **               | YM60121200400    | YM60121200400    |  |  |  |  |
| 11  | Rack metal plate             | -                | -                |  |  |  |  |
| 12  | Honeycomb assembly           | Refer to list 9  | Refer to list 9  |  |  |  |  |
| 13  | Regen. heater                | Refer to list 11 | Refer to list 11 |  |  |  |  |
| 14  | Drying heater                | Refer to list 11 | Refer to list 11 |  |  |  |  |