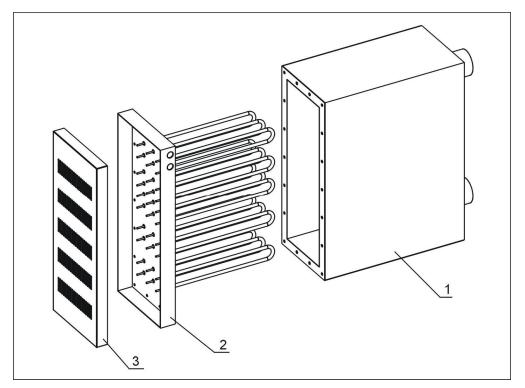

# 10. Heater Assembly

Remarks: Please refer to material list 11 for specific explanation of the Arabic numbers in parts drawing.

#### 11. Part List of Heater Assembly

| SDD-40U/40H~80U/40H |                            |               |     |                     |               |  |  |  |  |
|---------------------|----------------------------|---------------|-----|---------------------|---------------|--|--|--|--|
| No.                 | Description                | Part No.      | No. | Description         | Part No.      |  |  |  |  |
| 1                   | Heater cover plate         | -             | 6   | Heater copper head  | BH12200500310 |  |  |  |  |
| 2                   | Heater cover plate 1       | -             | 7   | Bakelite cover      | YR40002000100 |  |  |  |  |
| 3                   | Heating tank               | -             | 8   | Heater fixed frame  | -             |  |  |  |  |
| 4                   | Heater cover plate 2       | -             | 9   | Heater fixed corner | -             |  |  |  |  |
| 5                   | Drying pipe heater *       | BH70150400050 |     |                     |               |  |  |  |  |
| 5                   | Regenerating pipe heater * | BH70183460000 |     |                     |               |  |  |  |  |
|                     | SDD-120U/120H~230U/120H    |               |     |                     |               |  |  |  |  |
| No.                 | Description                | Part No.      | No. | Description         | Part No.      |  |  |  |  |
| 1                   | Heater cover plate         | -             | 6   | Heater copper head  | BH12200500310 |  |  |  |  |
| 2                   | Heater cover plate 1       | -             | 7   | Bakelite cover      | YR40002000100 |  |  |  |  |
| 3                   | Heating tank               | -             | 8   | Heater fixed frame  | -             |  |  |  |  |