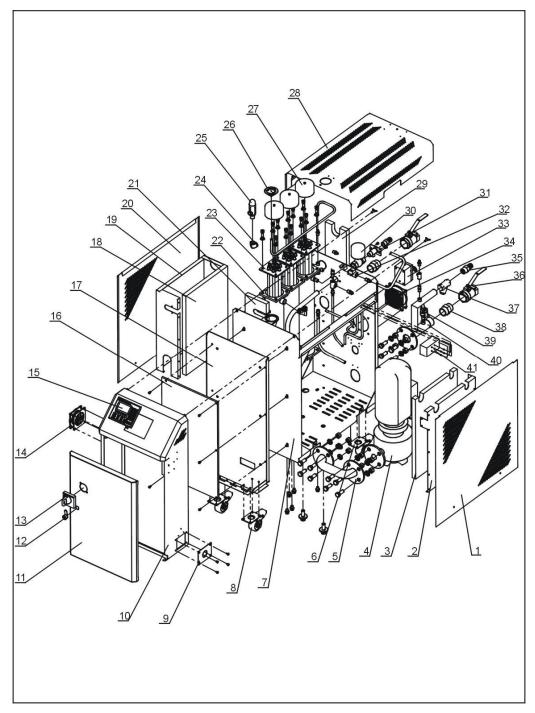

# 2.3.5 Assembly Drawing (STM-3650WF)

Remarks: Please refer to material list 2.2.6 for specific explanation of the Arabic numbers in parts drawing.

#### Picture 2-4: Assembly Drawing (STM-3650WF)