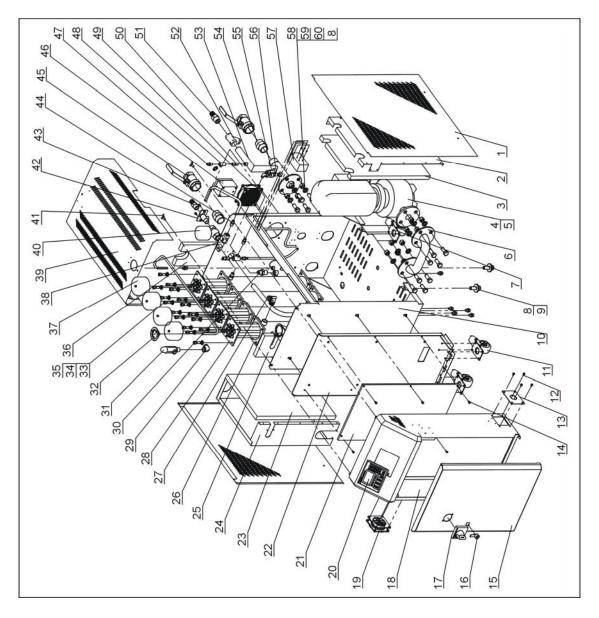

### 2.3.7 Assembly Drawing (STM-4875WF)

Remarks: Please refer to material list 2.2.8 for specific explanation of the Arabic numbers in parts drawing.

# 2.3.8 Parts List (STM-4875WF)

| Table 2-4: | Parts List | (STM-4875WF) |
|------------|------------|--------------|
|------------|------------|--------------|

| No. | Name                               | Part No.      | No. | Name                                                     | Part No.      |
|-----|------------------------------------|---------------|-----|----------------------------------------------------------|---------------|
| 1   | Right side plate                   |               | 25  | Insulation cotton 3                                      | -             |
| 2   | Heating tank cover plate 2         | -             | 26  | Heating tank                                             | -             |
| 3   | Insulation cotton 2                | -             | 27  | Copper Christopher<br>long pipe joint<br>3/4"PT×3/4"H(L) | YW04030400000 |
| 4   | Southern pump TD40-36/2            | YM20103600000 | 28  | Pipe heater unit 12kw                                    | BH70122000150 |
| 5   | Southern pump TD40-35/2            | YM20403500000 | 29  | Stainless steel pipe<br>elbow 1/2"                       | YW53001200100 |
| 6   | Connection pipe                    | -             | 30  | Copper Christopher<br>long pipe joint<br>3/4"PT×3/4"H    | BH12030400310 |
| 7   | Castor with brake 3"               | YW03000300000 | 31  | Safety valve 1/2"                                        | YW0510000000  |
| 8   | Hexagon screw bolt<br>M16×50       | YW61165000000 | 32  | Pressure gauge                                           | YW85001000100 |
| 9   | Flat gasket 16                     | YW66163800000 | 33  | Inner hexagonal<br>screwm10×25                           | YW61102500000 |
| 10  | Rack                               | -             | 34  | Elastic gasket 10                                        | YW6501000000  |
| 11  | 3" Mobile castor *                 | YW03000300200 | 35  | Flat gasket 10                                           | YW66102000000 |
| 12  | Lentil headed screw<br>M5×10       | YW62051000000 | 36  | Insulation cotton 4                                      | -             |
| 13  | Line jig fixed board               | -             | 37  | Heating tube cover                                       | BL80091000120 |
| 14  | Lentil headed screw<br>M6×15       | YW62051000000 | 38  | Solenoid valve                                           | YE32331000000 |
| 15  | Door plank                         | -             | 39  | Plate cover                                              | -             |
| 16  | Long door lock                     | YW0000000100  | 40  | Solenoid valve 3/4"                                      | YE32342500000 |
| 17  | Breaker interlock                  | YE41110000000 | 41  | Butterfly screwm8×15                                     | YW69081500000 |
| 18  | Electrical control box             | -             | 42  | Water drainage port connector                            | -             |
| 19  | Fan                                | YM60922500100 | 43  | Copper inserted core<br>3/4"PT×Φ23                       | -             |
| 20  | Controller                         | YE81100010000 | 44  | Copper Christopher<br>long pipe joint<br>3/8"PT×3/8"H    | BH12030800610 |
| 21  | Base plate of electric control box | -             | 45  | Stainless steel ball valve 1.5"                          | YW50015000100 |
| 22  | Control box rear plate             | -             | 46  | Egoassembly                                              | BH90115000050 |
| 23  | Insulation cotton 1                | -             | 47  | Copper Christopher<br>long pipe joint<br>1/4"PT×1/4"H    | BH12010400410 |
| 24  | Heating barrel plating 1           | -             | 48  | Stainless steel ball<br>valve 1/4"                       | YW52010400000 |

| No. | Name                             | Part No.      | No. | Name                                  | Part No.      |
|-----|----------------------------------|---------------|-----|---------------------------------------|---------------|
| 49  | Fan                              | YM60423000000 | 55  | Stainless steel ball<br>valve 3/4"    | YW50030400100 |
| 50  | Pipe coupler 1/4"                | BH12010400110 | 56  | Pipe coupler 3/4"                     | BH12030400010 |
| 51  | Copper inserted core 1"          | -             | 57  | High and low pressure switchhlp830hme | YE90832500000 |
| 52  | Y type water strainer 1"         | YW5701000000  | 58  | Hexagonal nutm16                      | YW64001600000 |
| 53  | Water drainage port<br>connector | -             | 59  | Flat gasket 16                        | YW66163000000 |
| 54  | Pipe coupler 了 1.5"              | YW04001500000 | 60  | Elastic gasket 16                     | YW65016000000 |