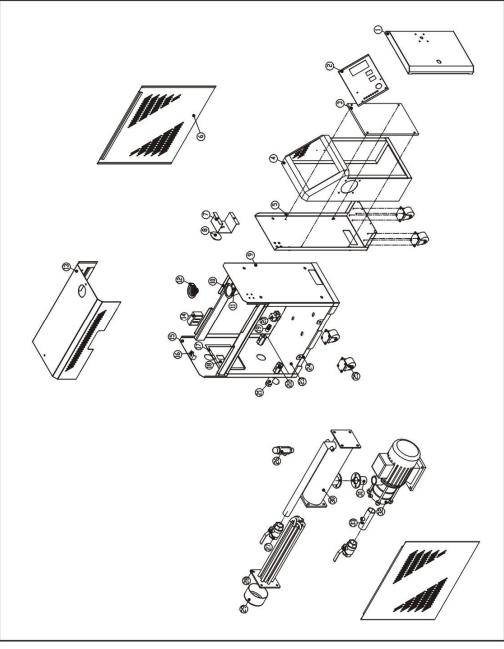

#### 2.3.1 Assembly Drawing (STM-607~1220WF)

Remarks: Please refer to material list 2.2.2 for specific explanation of the Arabic numbers in parts drawing.