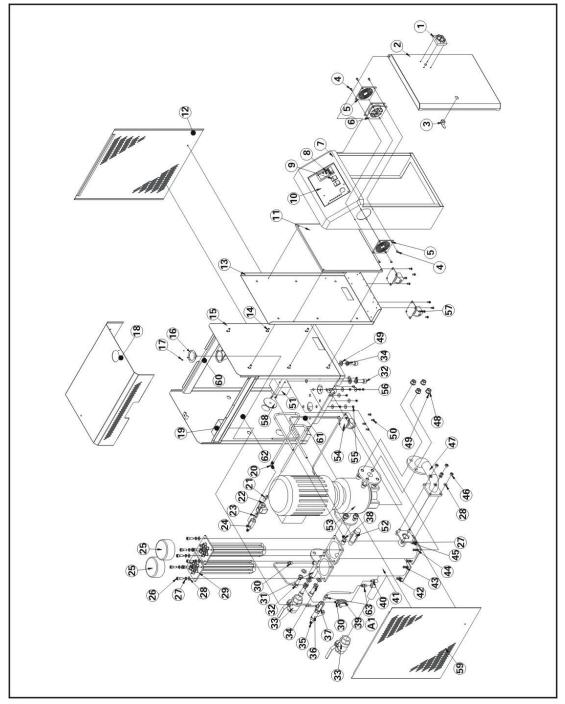

# 2.3.3 Assembly Drawing (STM-2430WF)

Remarks: Please refer to material list 2.2.4 for specific explanation of the Arabic numbers in parts drawing.