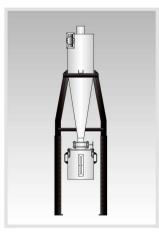

## **Cyclone Dust Collector**

ACF-5"~12" ACF-3"-4"

Cyclone dust collector is used to collect the dust in return air.

| Model   | Applied to           |
|---------|----------------------|
| ACF-3"  | SD-300H / 400H       |
| ACF-4"  | SD-700H              |
| ACF-5"  | SD-1000H             |
| ACF-8"  | SD-1500H/2000H/3000H |
| ACF-12" | SD-4000H             |