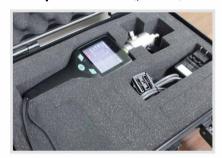

#### **Dew-point Monitor** (portable)

Models with optional portable dew-point monitor is convenient to test dew-point temperature of different machines.

| Function       | Specification                                                                         |                                              |  |
|----------------|---------------------------------------------------------------------------------------|----------------------------------------------|--|
| Display        | Digital and Real-time Curve Display supports English\Chinese\Japanese\Korean version. |                                              |  |
| Range          | -50+50℃ td                                                                            |                                              |  |
|                | Pressure                                                                              | -0.11.5MPa td                                |  |
|                | Temperature                                                                           | -30+50℃                                      |  |
| Accuracy       | Dew point                                                                             | ±2℃ td@-50℃ td                               |  |
|                | Pressure                                                                              | ±0.005MPa                                    |  |
|                | Temperature                                                                           | ±0.3℃                                        |  |
|                | Condition                                                                             | Temp.: 23℃±3℃ Humidity: <90% no condensation |  |
| Other Units    | g/m³,mg/m³,ppmv,g/kg                                                                  |                                              |  |
| Data<br>Record | Memory space                                                                          | 4G,data can be exported by memory card       |  |
|                | Number of files                                                                       | ≤512 files                                   |  |
|                | Medium                                                                                | SD card                                      |  |