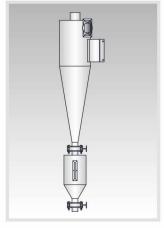

## **Cyclone Dust Collector**

ACF-5"~12" ACF-3"-4"

Cyclone dust collector is used to collect the dust in return air.

| Model   | Applied to           |
|---------|----------------------|
| ACF-3"  | SD-300H / 400H       |
| ACF-4"  | SD-700H              |
| ACF-5"  | SD-1000H             |
| ACF-8"  | SD-1500H/2000H/3000H |
| ACF-12" | SD-4000H             |