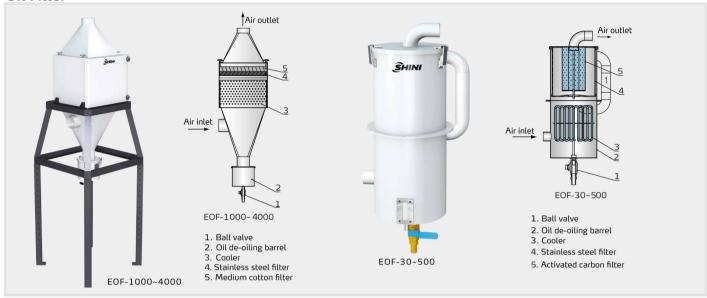

### Oil Filter

Oil filter is optional to filter the oil substance in return air for honeycomb protection.

| Model    | Applied to     | Cooling water flow(L/min) | Cooling water temperature( $^{\circ}$ C) |
|----------|----------------|---------------------------|------------------------------------------|
| EOF-30   | SD-40H~120H    | 5                         |                                          |
| EOF-150  | SD-150H / 200H | 10                        |                                          |
| EOF-300  | SD-300H / 400H | 20                        |                                          |
| EOF-500  | SD-700H        | 30                        | 7 15                                     |
| EOF-1000 | SD-1000H       | 65                        | 7~15                                     |
| EOF-2000 | SD-1500H/2000H | 130                       |                                          |
| EOF-3000 | SD-3000H       | 185                       |                                          |
| EOF-4000 | SD-4000H       | 245                       |                                          |