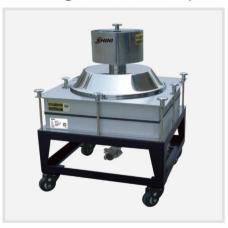

## **Cyclone Dust Collector**

ACF-5"~12" ACF-3"-4"

Cyclone dust collector is used to collect the dust in return air.

| Model   | Applied to           |
|---------|----------------------|
| ACF-3"  | SD-300H / 400H       |
| ACF-4"  | SD-700H              |
| ACF-5"  | SD-1000H             |
| ACF-8"  | SD-1500H/2000H/3000H |
| ACF-12" | SD-4000H             |