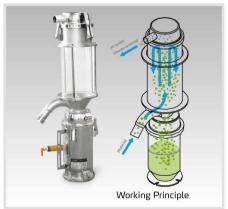

## Optical Material Tank (3µm)

For optical model, These two devices are optional to ensure no material contamination.

## Optical Powder-removing Hopper

Optical SCD-OP series together with powder- removing hopper which can help avoid powder in the materials; all material contact surfaces are stainless steel mirror polished.